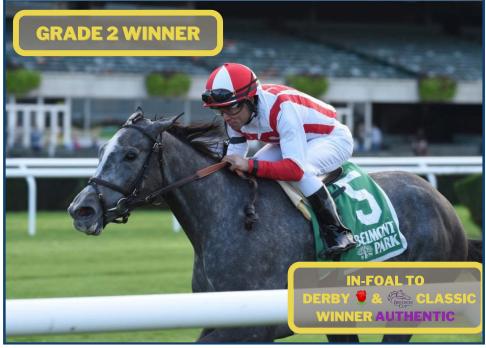

# PASSPORT ELITE

NEW AND IMPROVED goes from last-to-first in the G2 Sands Point.

In her Graded Stakes debut, NEW AND IMPROVED showed her **wicked TURN OF FOOT** to go from **last-to-first to win the G2 SANDS POINT** at Belmont. In the final 1/4-mile, she **blazed down the stretch in :22.1**.

### IN-FOAL TO AUTHENTIC: INTO MISCHIEF'S BEST SON

NEW AND IMPROVED is offered this Keeneland November **carrying her first foal** by 2020 dual-champion **AUTHENTIC**.

AUTHENTIC takes them wire-to-wire in the Classic.

# SUMMARY

Graded Stakes winning NEW AND IMPROVED had a **wicked turn of foot** which she used to power home from last-to-first in both her maiden win at Saratoga and her career-best in the G2 Sands Point at Belmont.

She **hails from a family of solid Black Type producers** and is offered this November **carrying her first foal** by phenom sire INTO MISCHIEF's most accomplished and talented son to date, dual-Eclipse champion **AUTHENTIC**.