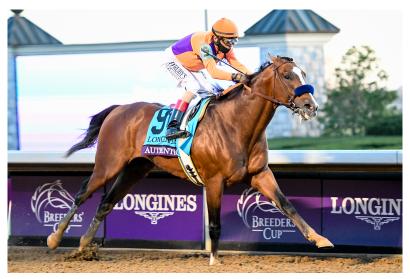

### IN-FOAL TO AUTHENTIC: INTO MISCHIEF'S BEST SON

NEW AND IMPROVED is offered this Keeneland November **carrying her first foal** by 2020 dual-champion **AUTHENTIC**.

AUTHENTIC takes them wire-to-wire in the Classic.

The **best progeny to date of super-sire and phenom INTO MISCHIEF**, Authentic has been well supported in his first year at stud. INTO MISCHIEF continues to **dominate the sire rankings** and his **sons are off to a good start at stud**, represented by **#3 first-crop sire PRACTICAL JOKE**.

AUTHENTIC takes home the 2020 Run for the Roses.