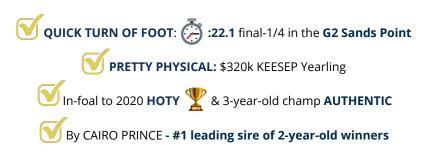

A **\$320K KEESEP yearling**, NEW AND IMPROVED **easily won on debut at Saratoga**. Going from **last-to-first**, she ran circles around the rest of the field, **traveling 32 feet (~4.5 lengths) farther than the runner up.** Out of this race came subsequent Stakes Winners CONFESSING and QUEEN MEDB (IRE).

In her Graded Stakes debut, NEW AND IMPROVED showed her **wicked TURN OF FOOT** to go from **last-to-first to win the G2 SANDS POINT** at Belmont. In the final 1/4-mile, she **blazed down the stretch in :22.1**.

### IN-FOAL TO AUTHENTIC: INTO MISCHIEF'S BEST SON

NEW AND IMPROVED is offered this Keeneland November **carrying her first foal** by 2020 dual-champion **AUTHENTIC**.

AUTHENTIC takes them wire-to-wire in the Classic.

### SIRE ON FIRE: CAIRO PRINCE

CAIRO PRINCE is having a **sensational year**. His 4th crop of runners are now hitting the track and they can account for **23 2-year-old winners this year** making CAIRO PRINCE the **#1 leading sire of 2-year-old winners** in the country, **besting even INTO MISCHIEF who stands at #2 on that list** with 21 winners.