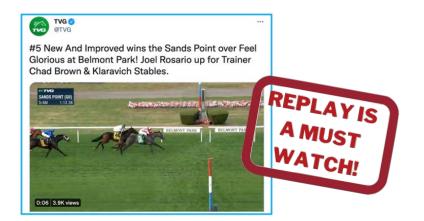

In her Graded Stakes debut, NEW AND IMPROVED showed her **wicked TURN OF FOOT** to go from **last-to-first to win the G2 SANDS POINT** at Belmont. In the final 1/4-mile, she **blazed down the stretch in :22.1**.

# PASSPORT ELITE

NEW AND IMPROVED winning the 2019 G2 Sands Point.