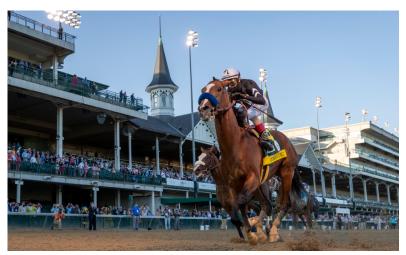

# PASSPORT ELITE

NEW AND IMPROVED goes from last-to-first in the G2 Sands Point.

# PASSPORT ELITE

NEW AND IMPROVED winning the 2019 G2 Sands Point.

# SUMMARY

Graded Stakes winning NEW AND IMPROVED had a **wicked turn of foot** which she used to power home from last-to-first in both her maiden win at Saratoga and her career-best in the G2 Sands Point at Belmont.