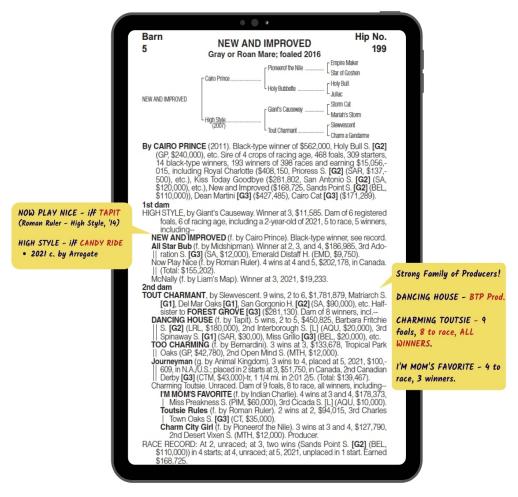

## PEDIGREE & FAMILY UPDATES

NEW AND IMPROVED's dam, HIGH STYLE (Giant's Causeway) currently has an Arrogate weanling colt on the ground and was **bred to top-sire CANDY RIDE (ARG)** this year. High Style's 2014 foal, NOW PLAY NICE is currently **in-foal to perennial top-sire TAPIT**.

Under the 2nd dam, **multiple G1 winner TOUT CHARMANT**, are 3 Graded Stakes/ Stakes horses. Her first foal, CHARMING TOUTSIE **produced 9 foals, 8 of which raced, ALL WINNERS.** These winners included 3 BT performers.

Charming Toutsies 3 daughters of producing age have each produced winners. Under this next generation are yearlings and foals in the pipeline by top sires such as **MORE THAN READY**, **UNION RAGS**, **KITTEN'S JOY**, **and MACLEAN'S MUSIC**.