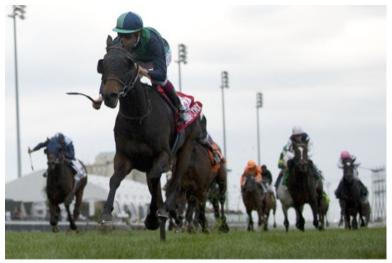

### PEDIGREE

COUNTERPARTY RISK sold for **\$446,799** as a yearling at Tattersalls October Book 1 - the 3rd highest priced AUSTRALIA yearling ever sold. She is out of the 12-year-old Acclamation (GB) mare ANKLET, who is a halfsister to G1W SARAH LYNX, who sold for **\$2.6 million at Fasig-Tipton** November in 2014, and G3W STEEL PRINCE and G3W SUGAR BOY.

SARAH LYNX upsets the boys in the G1 Canadian International.

COUNTERPARTY RISK's 2nd dam is the **G3W STEEL PRINCESS**, whose daughter **FINAL DREAM sold for \$1,946,133 at Tattersalls October in 2017** and more recently, her current **NO NAY NEVER yearling filly sold for \$228,919 at this year's Tattersalls October yearling sale.** 