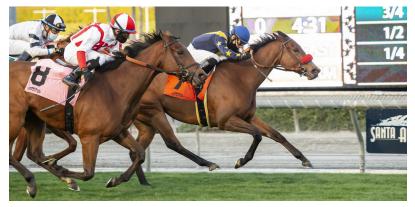

COUNTERPARTY RISK flies late to be 2nd in the Lady of Shamrock.

This race came directly after COUNTERPARTY RISK shipped back from California after finishing 2<sup>nd</sup> in the Lady of Shamrock at Santa Anita after running the final ¼ of a mile in :22.4, 3/5 of a second faster than anyone else in the race (*Click to view race replay*).