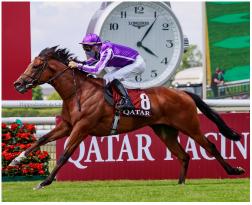

## PASSPORT ELITE

COUNTERPARTY RISK (IRE) wins the G3 Endeavour Stakes in 2021.