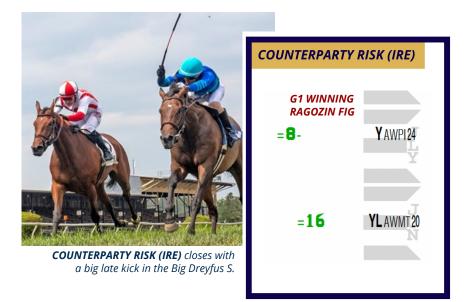

In her very next start, COUNTERPARTY RISK was **2nd**, **beaten a half-length in the Big Dreyfus at Pimlico** where she made up 3-lengths in the stretch and earned a **7 % Ragozin Figure** (*click to view race replay*).

#### RAGOZIN COMPARISON

To put that figure in perspective, a **7 ¾ Ragozin is faster or equal to the following graded stakes winners this year:** 

7 ¾ - MAXIM RATE - G1 Gamely
7 ¾ - SANTA BARBARA - G1 Beverly D.
8 ¾ - JULIET FOXTROT - G1 Jenny Wiley
12 - GOING TO VEGAS - G1 Rodeo Drive
12 ½ - MUTAMAKINA (GB) - G1 E.P. Taylor