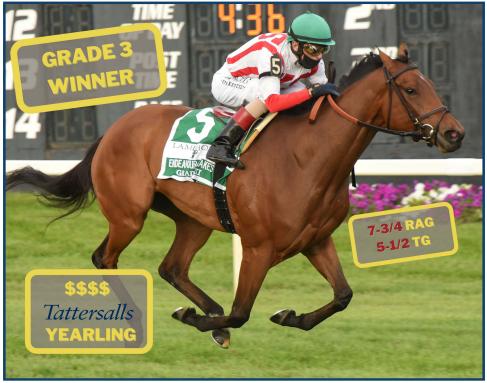

## PASSPORT ELITE

COUNTERPARTY RISK (IRE) wins the G3 Endeavour Stakes in 2021.

## OVERVIEW

**♂ G3 WINNER** by the royally bred **₩ AUSTRALIA** 

✓ Career-best 7-3/4 RAGOZIN and 5-1/2 THOROGRAPH in 2021

🥑 'In The Money' in Last-4 starts vs. Stakes Company

COUNTERPARTY RISK (IRE)

LE HAVRE (FR) X INFLUENCE (DANSILI (GB))

Selling Friday, November 12th

### PEDIGREE

COUNTERPARTY RISK sold for **\$446,799** as a yearling at Tattersalls October Book 1 - the 3rd highest priced AUSTRALIA yearling ever sold. She is out of the 12-year-old Acclamation (GB) mare ANKLET, who is a halfsister to G1W SARAH LYNX, who sold for **\$2.6 million at Fasig-Tipton** November in 2014, and G3W STEEL PRINCE and G3W SUGAR BOY.