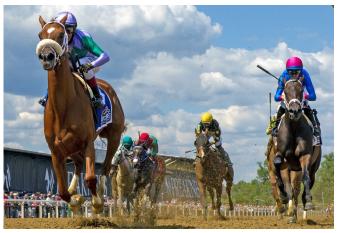

DREAMALILDREAMOFU ended her four-year-old season with a win in the Twixt Stakes at Laurel to become a stakes winner on the dirt while **defeating stakes winners ARTFUL SPLATTER, JOSIE and MISS LESLIE**.