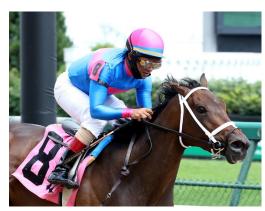

# **PASSPORT**

Dreamalildreamofu wins the Twixt Stakes at Laurel Park.

DREAMALILDREAMOFU ended her four-year-old season with a win in the Twixt Stakes at Laurel to become a stakes winner on the dirt while **defeating stakes winners ARTFUL SPLATTER, JOSIE and MISS LESLIE**.

above: Dreamalildreamofu gets up in the Twixt at Laurel, beating three stakes winners.

below: Dreamalildreamofu wins the Latonia Stakes at Turfway, beating a field that included six other stakes

After winning an allowance race by 9 ¼ lengths over the Fair Grounds dirt, DREAMALILDREAMOFU competed in the Latonia Stakes, winning by ¾ of a length, earning her first stakes victory while getting the better of six other stakes winners.