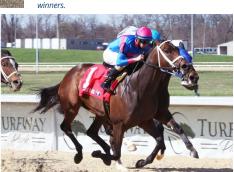

above: Dreamalildreamofu gets up in the Twixt at Laurel, beating three stakes winners.

below: Dreamalildreamofu wins the Latonia Stakes at Turfway, beating a field that included six other stakes

After winning an allowance race by 9 ¼ lengths over the Fair Grounds dirt, DREAMALILDREAMOFU competed in the Latonia Stakes, winning by ¾ of a length, earning her first stakes victory while getting the better of six other stakes winners.