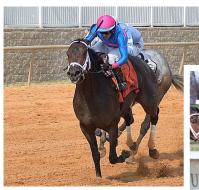

DREAMALILDREAMOFU returned to dirt next out, running 2nd in the G3 Allaire DuPont Stakes after setting a pressured pace, finishing in front of a group that included G2W/G1P HOROLOGIST, G3W MRS. DANVERS and stakes winners GETRIDOFWHATAILESU, ANOTER BROAD and LUCKY STRIDE. She earned her a career best 91 Beyer and 42 Thoro-Graph for this effort.

Dreamalildreamofu (right) ran 2nd in the G3 Allaire DuPont at Pimlico.

Cutting back to one turn for the G3 Chicago Stakes, DREAMALILDREAMOFU endured a wide trip while attending a very quick pace which saw her finish 3rd while the winner sat in 6th early and the 2nd place inisher CLUB CAR, who was recently a narrow 2nd in the G2 TCA at Keeneland, came from 5th.