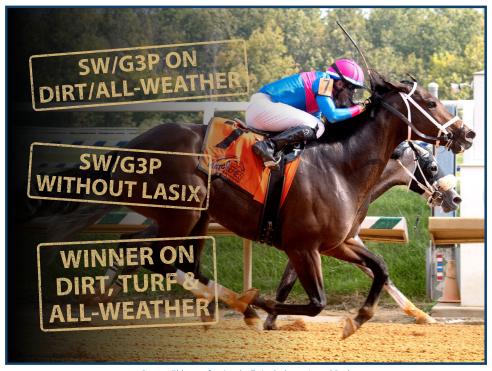

# **PASSPORT**

Dreamalildreamofu wins the Twixt Stakes at Laurel Park.

### **OVERVIEW**

- On the board in four of five stakes, including stakes wins on the dirt and all-weather
- Consistent: On the board in 10 of 12 starts
- ✓ Won her five races by a combined 17 ½ lengths
- ✓ Winner on dirt, turf and all-weather
- ✓ SW/G3P <u>without Lasix</u>
- ✓ Outstanding Physical