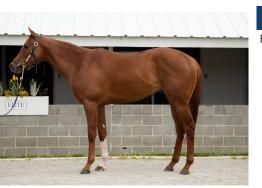

BORKAN at Keeneland.

**Last Race:** 4/3/21 MdSpWt at GP **Trainer:** Christophe Clement

Conditions Left: ALL Preferred Surface: Turf

# **ANALYSIS**

BORKAN, a \$170,000 purchase from the 2020 Goffs Arqana Breeze Up Sale, is a lightly-raced, turf colt who has all conditions remaining. As a 3-year-old, BORKAN has posted three consecutive on-the-board finishes against MdSpWt company going 2-turns over the turf at Gulfstream. Last out, he sat a good trip about 4-lengths off the leaders who ultimately went 1-2 throughout the 8-furlongs. BORKAN rallied to finish a closing 3rd, coming home the final 1/8th second fasts of the top-3 finishers (:11.4) while traveling 12-feet farther than the winner (approximately 1 1/2-lengths).