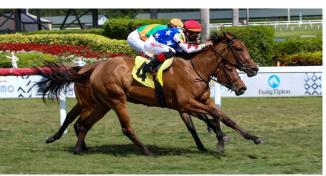

# TOO SEXY

Too Sexy breaks her maiden at Gulfstream Park

Last Race: ALW-N1X, 4/8/21

Track: Aqueduct

**Trainer:** Christophe Clement Conditions Left: Alw-N2X

8Apr21-7Aqu fm 6f 🕆 \$ 222 :443 :5531:0713+ PAIw 82000n1x

After hitting the board in four of her first five starts at three, Too Sexy made her four-year-old debut a winning one at Gulfstream Park in March, getting past the longtime leader late to win by a neck with a final time of 55 4/5 (Race replay ).