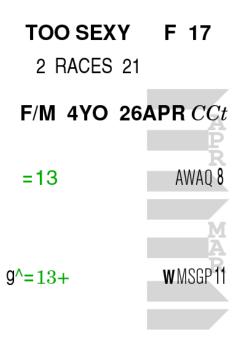

## **RAGOZIN**

Too Sexy has taken a step forward as a four-year-old improving from a 15 on Ragozin in her last start at three to a (13 1/4) in her four-year-old debut before **moving forward to a** (13) in her first start against winners.

Her latest figure makes her **comparable to Elle Z**, **who earned a (13 1/4) when winning the Pan Zareta Stakes** at Fair Grounds over the winter and was likely the best female turf sprinter located in New Orleans this winter.