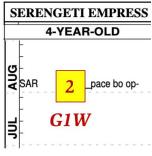

#### THORO-GRAPH CONTINUED

To compare, the last 2 runnings of the G1 Ballerina for older filly and mare sprinters at Saratoga were won with very similar figures. SERENGETI EMPRESS won in 2020 with a (2) Thoro-Graph and COME DANCING won in 2019 with a (1) Thoro-Graph. Meanwhile, ROYAL CHARLOTTE was running this elite speed figure as a 3-year-old.