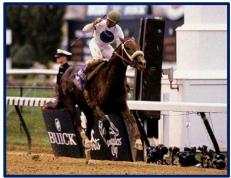

#### PAST PERFORMANCES

ROYAL CHARLOTTE posted her best performance to date when winning the G2 Prioress over the undefeated, G2 winner BREAK EVEN on summer racing's biggest stage, SARATOGA.

Rebounding off of her effort in the G1 Test, ROYAL CHARLOTTE sat just off the pacesetter before using her strong turn of foot to **spurt away in the stretch**, **ultimately winning by 1-1/2 lengths**.

"ROYAL CHARLOTTE takes the Prioress, pulling away late to beat BREAK EVEN in her first career-loss." - Larry Collmus

(Click to Watch Race Replay ▶ YouTube )

Since her win in the G2 Prioress, ROYAL CHARLOTTE has earned 3 more Stakes/ Graded Stakes placings, including a 3rd in the G2 Gallant Bloom behind G2W/G1P FRANK'S ROCKETTE. With over \$400,000 in earnings, she is her sire's leading performer and was one of the top sprint fillies in her crop.