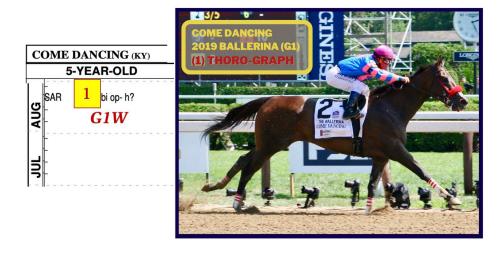

#### THORO-GRAPH CONTINUED

To compare, the last 2 runnings of the G1 Ballerina for older filly and mare sprinters at Saratoga were won with very similar figures. SERENGETI EMPRESS won in 2020 with a (2) Thoro-Graph and COME DANCING won in 2019 with a (1) Thoro-Graph. Meanwhile, ROYAL CHARLOTTE was running this elite speed figure as a 3-year-old.