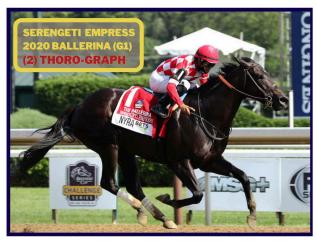

#### THORO-GRAPH CONTINUED

To compare, the last 2 runnings of the G1 Ballerina for older filly and mare sprinters at Saratoga were won with very similar figures. SERENGETI EMPRESS won in 2020 with a (2) Thoro-Graph and COME DANCING won in 2019 with a (1) Thoro-Graph. Meanwhile, ROYAL CHARLOTTE was running this elite speed figure as a 3-year-old.