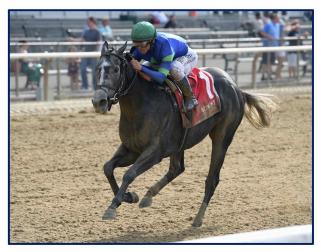

ROYAL CHARLOTTE romps home in the G3 Victory Ride at Belmont.

She had elite speed, running a G1 winning caliber (12) Thoro-Graph in the G2 Prioress which is a similar figure to the last two winners of the G1 Ballerina. She is out of a **young mare** who throws a good physical with her offspring selling for an average of over 4x their stud fees. Now managed by Stonestreet, it can be expected that this young family will continue to throw dirt speed.