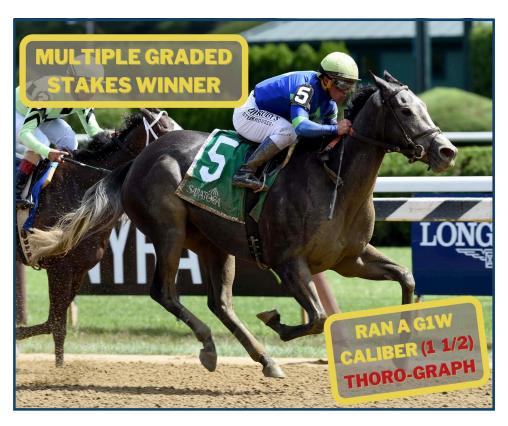

#### PAST PERFORMANCES

ROYAL CHARLOTTE posted her best performance to date when winning the G2 Prioress over the undefeated, G2 winner BREAK EVEN on summer racing's biggest stage, SARATOGA.

Rebounding off of her effort in the G1 Test, ROYAL CHARLOTTE sat just off the pacesetter before using her strong turn of foot to **spurt away in the stretch**, **ultimately winning by 1-1/2 lengths**.

"ROYAL CHARLOTTE takes the Prioress, pulling away late to beat BREAK EVEN in her first career-loss." - Larry Collmus

(Click to Watch Race Replay ▶ YouTube )

Since her win in the G2 Prioress, ROYAL CHARLOTTE has earned 3 more Stakes/ Graded Stakes placings, including a 3rd in the G2 Gallant Bloom behind G2W/G1P FRANK'S ROCKETTE. With over \$400,000 in earnings, she is her sire's leading performer and was one of the top sprint fillies in her crop.

#### THORO-GRAPH

ROYAL CHARLOTTE earned a massive (1²) Thoro-Graph for her win in the G2 Prioress which proves she had Grade 1 winning talent as a 3-year-old.

#### THORO-GRAPH CONTINUED

To compare, the last 2 runnings of the G1 Ballerina for older filly and mare sprinters at Saratoga were won with very similar figures. SERENGETI EMPRESS won in 2020 with a (2) Thoro-Graph and COME DANCING won in 2019 with a (1) Thoro-Graph. Meanwhile, ROYAL CHARLOTTE was running this elite speed figure as a 3-year-old.