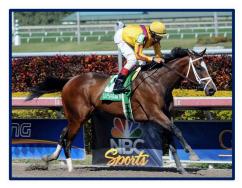

ROYAL CHARLOTTE romps home in the G3 Victory Ride at Belmont.

She had elite speed, running a G1 winning caliber (12) Thoro-Graph in the G2 Prioress which is a similar figure to the last two winners of the G1 Ballerina. She is out of a **young mare** who throws a good physical with her offspring selling for an average of over 4x their stud fees. Now managed by Stonestreet, it can be expected that this young family will continue to throw dirt speed.