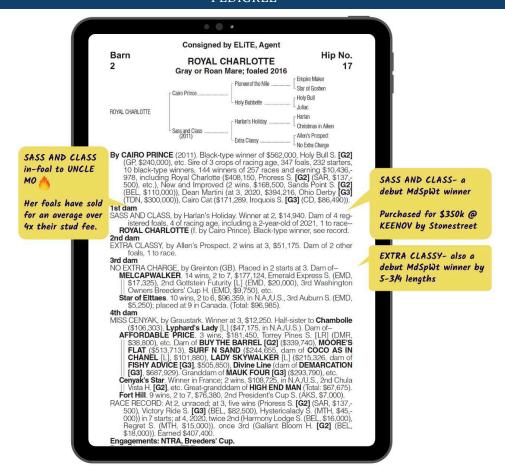

#### **PEDIGREE**

ROYAL CHARLOTTE's first dam is the young mare SASS AND CLASS who herself was an impressive debut winner as a juvenile. She has progeny by CONSTITUTION, MINESHAFT, and LIAM'S MAP in the pipeline and is currently in-foal to the red-hot UNCLE MO. She was purchased by Stonestreet for \$350,000 at the 2019 Keeneland November sale and will be managed by those Eclipse Award winning breeders.

| Yr | Name            | Sire             | Foal Date | Sex | Sale Price | Sale           | Earnings  | Class |
|----|-----------------|------------------|-----------|-----|------------|----------------|-----------|-------|
|    | Sass and Class  | Harlan's Holiday | May 20    | М   |            |                | \$14,940  | W     |
| 16 | Royal Charlotte | Cairo Prince     | Feb 15    | F   |            |                | \$407,000 | GBW   |
| 17 | J Madison       | Constitution     | Feb 25    | С   | \$135,000  | FTI SPR 2YO 19 |           |       |
| 18 | Roomis Igloomis | Mineshaft        | Apr 15    | С   | \$90,000   | FTI SPR 2YO 20 |           |       |
| 19 | Unnamed         | Liam's Map       | Apr 19    | c   |            |                |           |       |
| 21 |                 | Bred to Uncle Mo |           |     |            |                |           |       |