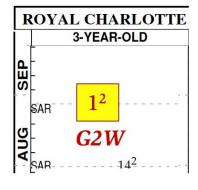

#### THORO-GRAPH

ROYAL CHARLOTTE earned a massive (1²) Thoro-Graph for her win in the G2 Prioress which proves she had Grade 1 winning talent as a 3-year-old.

#### THORO-GRAPH CONTINUED

To compare, the last 2 runnings of the G1 Ballerina for older filly and mare sprinters at Saratoga were won with very similar figures. SERENGETI EMPRESS won in 2020 with a (2) Thoro-Graph and COME DANCING won in 2019 with a (1) Thoro-Graph. Meanwhile, ROYAL CHARLOTTE was running this elite speed figure as a 3-year-old.