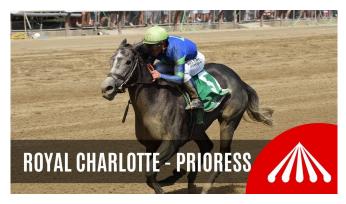

#### PAST PERFORMANCES

ROYAL CHARLOTTE posted her best performance to date when winning the G2 Prioress over the undefeated, G2 winner BREAK EVEN on summer racing's biggest stage, SARATOGA.

Rebounding off of her effort in the G1 Test, ROYAL CHARLOTTE sat just off the pacesetter before using her strong turn of foot to **spurt away in the stretch**, **ultimately winning by 1-1/2 lengths**.

"ROYAL CHARLOTTE takes the Prioress, pulling away late to beat BREAK EVEN in her first career-loss." - Larry Collmus

(Click to Watch Race Replay ▶ YouTube )

Since her win in the G2 Prioress, ROYAL CHARLOTTE has earned 3 more Stakes/ Graded Stakes placings, including a 3rd in the G2 Gallant Bloom behind G2W/G1P FRANK'S ROCKETTE. With over \$400,000 in earnings, she is her sire's leading performer and was one of the top sprint fillies in her crop.