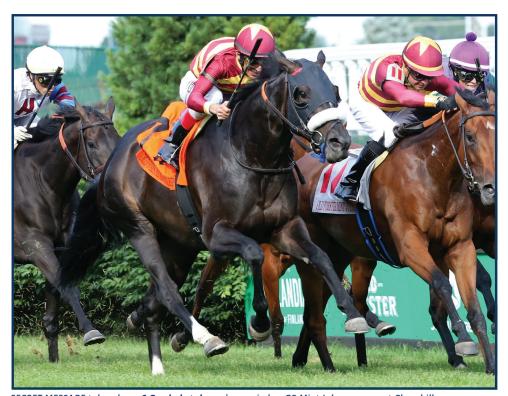

SECRET MESSAGE takes down 6 Graded stakes winners in her G3 Mint Julep success at Churchill

SECRET MESSAGE began her 5-year-old campaign by winning one of the more loaded G3 races that has ever been run at Churchill Downs. Gathering up a big head of steam around the turn, SECRET MESSAGE flew down the lane to win the G3 Mint Julep, besting 6 Graded stakes winners. (Click to view replay ▶). This loaded field included:

G2W NAY LADY NAY
G2W VARENKA
G3W MITCHELL ROAD

MG2W BEAU RECALL G2W ELIZABETH WAY G3W/G2P JULIET FOXTROT