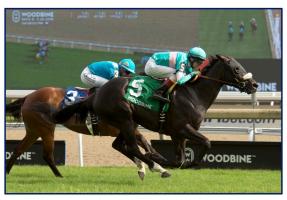

#### PAST PERFORMANCES

**SECRET MESSAGE** took a step forward in her 4-year-old season, picking up a **stakes win in the Dahlia at Laurel** before heading north of the border for the **G2 Nassau**. After settling towards the back of the pack she <u>FLEW</u> **down the lane**, running down **MG1W STARSHIP JUBILEE** in the shadow of the wire to win by ¾ of a length. (Click to view replay ).

SECRET MESSAGE came home nearly 3/4 of a second faster than Starship Jubilee and nearly a second faster than anyone else in the field.

| Woodbine Race 8 Nassau Stakes Purse \$175000 May 26, 2019 8 Furlongs Turf Thoroughbred | woo         | WOODBINE™            |                  |              |                  | View Trakus T-Charts™ (Fractional Times)  1 Mile (Finish) |               |                  |               |  |
|----------------------------------------------------------------------------------------|-------------|----------------------|------------------|--------------|------------------|-----------------------------------------------------------|---------------|------------------|---------------|--|
|                                                                                        |             |                      |                  |              | Sockey View      |                                                           | Aerial Vi     | ~/               | ide View      |  |
|                                                                                        |             | This Segment         |                  |              | _                | Race Cumulative                                           |               |                  |               |  |
|                                                                                        | Time<br>(s) | Distance<br>Run (ft) | Off Rail<br>(ft) | Avg<br>(mph) | Lengths<br>Ahead | Time<br>(s)                                               | Peak<br>(mph) | Distance<br>(ft) | Delta<br>(ft) |  |
| 5 Secret Message                                                                       | 11.86       | 665                  | 22.8             | 38.2         | 1/2              | 1:35.83                                                   | 39.8          | 5352             |               |  |
| 3 Starship Jubilee                                                                     | 12.38       | 664                  | 16.2             | 36.6         | 5 1/2            | 1:35.95                                                   | 40.0          | 5360             | 8             |  |
| 4 Get Explicit                                                                         | 12.64       | 664                  | 29.7             | 35.8         | 1/4              | 1:36.87                                                   | 40.5          | 5371             | 19            |  |
| 6 Red Cabernet                                                                         | 12.82       | 665                  | 21.0             | 35.4         | 1/2              | 1:36.93                                                   | 39.8          | 5348             | -4            |  |
| 2 Summer Luck                                                                          | 12.76       | 664                  | 9.7              | 35.5         | 2 3/4            | 1:37.02                                                   | 39.5          | 5342             | -10           |  |
| 1 Ghostly Presence                                                                     | 13.16       | 665                  | 13.2             | 34.5         |                  | 1:37.54                                                   | 39.5          | 5340             | -12           |  |
| Race Notes:                                                                            |             |                      |                  |              |                  |                                                           |               |                  |               |  |

#### SUMMARY

SECRET MESSAGE runs down the multiple G1-winning Starship Jubilee late to take the G2 Nassau

Multiple Graded Stakes winner SECRET MESSAGE ran her race every time. She was also versatile with her career victories coming from six furlongs to 1 ½ miles on turf. She continuously ran 90+ Beyer figures, is a 4x Graded Stakes/Stakes winner, and placed in 4 other Stakes/Graded Stakes.