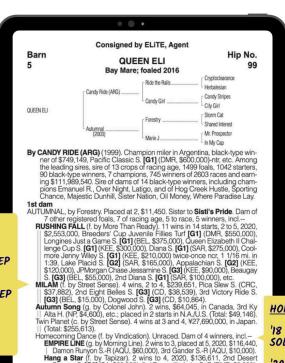

**RUSHING FALL** is a true queen of the turf and is well on her way to running herself right in to the **hall of fame**.

| Rushing Fall<br>Own: e Five Racing Thoroughbreds | B. m. 5 (Apr) Sire: More Than Ready (Southern Halo) \$80,000 Dam: Autumnal (Forestry) Brr: Fred W. Herfrich III & John D. Fielding (Ky) Tr: Brown Chad C | Life 14 11 2 0 \$2,553,000 103 Wet(337) 0 0 0 0 0 0 0 0 0 0 0 0 0 0 0 0 0 0 0                                                                                                                                                                                                                                                                                                                                                                                                                                                                                                                                                                                                                                                                                                                                                            |
|--------------------------------------------------|----------------------------------------------------------------------------------------------------------------------------------------------------------|------------------------------------------------------------------------------------------------------------------------------------------------------------------------------------------------------------------------------------------------------------------------------------------------------------------------------------------------------------------------------------------------------------------------------------------------------------------------------------------------------------------------------------------------------------------------------------------------------------------------------------------------------------------------------------------------------------------------------------------------------------------------------------------------------------------------------------------|
| 18Aug18-8Sar sf 11/6                             | UenyWily-G1         103         4/8         21½         2 ** 2** 2** 2** 1** 1** 1** 1** 1** 1**                                                         | RushingFall118§ JolieOlimpic118§ JulietFoxtrot118¹\$ Collared foe,edged cik Rushing Fall124¢ Call Me Love122²\$ Passing Out120¹\$, 2w 1st, asked 1¹49, Unit24²\$ Juliet Foxtrot124¹\$ Vasilika124¹\$ 5pt h¹4,bid,weakenet Sistercharlie²24¹\$ Rushing Fall124™ Homerique118³ 4w uppr, led, willine Sistercharlie²24¹\$ Rushing Fall124™ Homerique118³ 4w uppr, led, willine JR RushingFall122¹\$ BeauRecall122™ Oddy!sLegend1153 hnand 3-2w, edged cil Rushing Fall120¹ Rymska118³ Got Stormy118² Dug in str, held sway JJ Rushing Fall121¹\$ Mission Impassible 12⁴\$ Nyalet112¹\$ Repelled, clearet RushingFil120²\$ CpIT emptrss118²\$ Dddy!sLegend123\$ Steady ¹st.nailed wire RushingFil121³ Thewyim123¹\$ Goodthingstktim118² Repelled foe, clearet JJ Rushing Fall12²\$ Dest Performance12²\$ September12²\$ dwd into str, gamely |