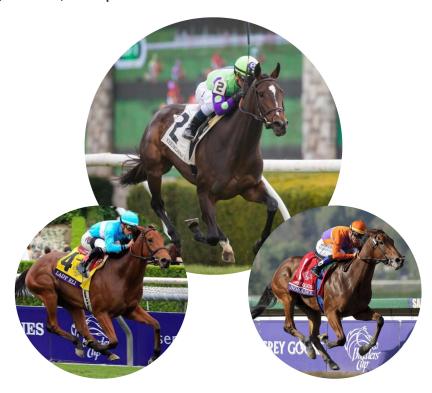

By the internationally successful sire MORE THAN READY out of the BERNARDINI mare Song of Bernadette, CATHOLIC BOY boasts an extremely versatile pedigree, evidenced by his **Grade 1 wins in the G1 Belmont Derby (turf) and G1 Travers Stakes (dirt) during his sophomore year.** He joins 2x HOTY California Chrome and the legendary Secretariat as the only 3-year-old colts to capture Grade 1 events on both surfaces.

"He's so good the others didn't even have a PRAYER!"

> -Larry Collmus on Catholic Boy winning the G1 Travers