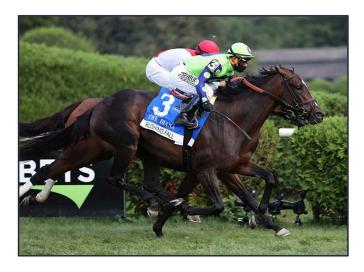

#### IN FOAL TO CATHOLIC BOY

QUEEN ELI is offered in foal on 1 cover (FEB-19) to the dual-surface, multiple Grade 1 winning CATHOLIC BOY (More Than Ready). Her resulting foal is bred on a similar cross to Rushing Fall.

By the internationally successful sire MORE THAN READY out of the BERNARDINI mare Song of Bernadette, CATHOLIC BOY boasts an extremely versatile pedigree, evidenced by his **Grade 1 wins in the G1 Belmont Derby (turf) and G1 Travers Stakes (dirt) during his sophomore year.** He joins 2x HOTY California Chrome and the legendary Secretariat as the only 3-year-old colts to capture Grade 1 events on both surfaces.

"He's so good the others didn't even have a PRAYER!"

> -Larry Collmus on Catholic Boy winning the G1 Travers