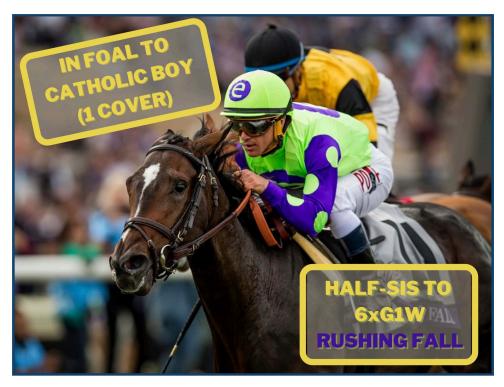

#### **OVERVIEW**

As the youngest half-sister to the dominant and spectacular **RUSHING FALL**, QUEEN ELI represents a young and exciting addition to any broodmare band.

In foal to MORE THAN READY's dual-surface Grade 1 winning son CATHOLIC BOY, QUEEN ELI is offered in foal on a very similar cross to her 6x Grade 1 winning sister. This year, RUSHING FALL joined the likes of Champions LADY ELI and BEHOLDER as the only mares to win Grade 1s at ages 2, 3, 4, and 5.

In foal to
CATHOLIC BOY
Claiborne

#### IN FOAL TO CATHOLIC BOY

QUEEN ELI is offered in foal on 1 cover (FEB-19) to the dual-surface, multiple Grade 1 winning CATHOLIC BOY (More Than Ready). Her resulting foal is bred on a similar cross to Rushing Fall.