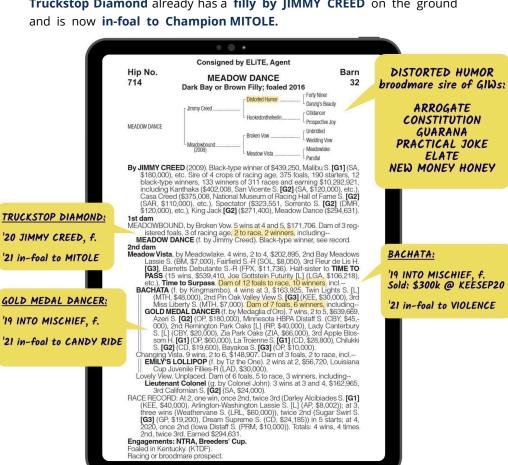

#### **PEDIGREE**

MEADOW DANCE is by the underrated racehorse sire JIMMY CREED out of the BROKEN VOW mare Meadowbound who is in turn half-sister to 3 Black Type producers. Under her 1st dam, MEADOW DANCE's half-sister Truckstop Diamond already has a filly by JIMMY CREED on the ground and is now in-foal to Champion MITOLE.

#### PEDIGREE

Though JIMMY CREED has not yet had the opportunity to prove himself as a broodmare sire, his sire **DISTORTED HUMOR** has had immense success in that role. As a broodmare sire, DISTORTED HUMOR's top performers include globe-trotting superstar ARROGATE, #1 second-crop sire CONSTITUTION, multiple G1 winners GUARANA, PRACTICAL JOKE, ELATE, NEW MONEY HONEY and recent G2W ART COLLECTOR.

ART COLLECTOR rolls in the G2 Blue Grass at Keeneland.

As if having one quality broodmare sire influence wasn't enough, MEADOW DANCE's own broodmare-sire is BROKEN VOW who is responsible for champion RUNHAPPY, G1W BIG WORLD, and MGSW WARRIOR'S CHARGE in addition to many others.