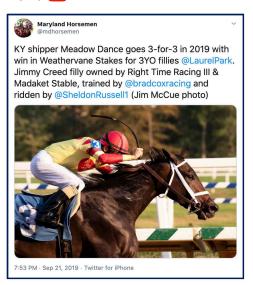

# **PASSPORT**

MEADOW DANCE wins the Weathervane S. at Laurel.

As a 3-year-old, MEADOW DANCE made her seasonal debut a winning one and kept the streak rolling to win 3 races in a row including the \$100,000 Weathervane Stakes at Laurel. Taking the field wire-to-wire, MEADOW DANCE completed the 6-furlongs in 1:09¹ putting away 2xSW NEEDS SUPERVISION by a length with the 3rd place finisher 5 lengths back. (Click to watch race replay ).