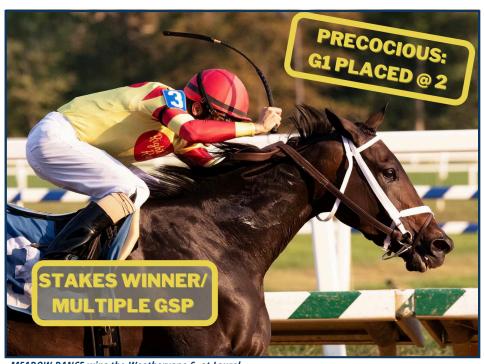

# **PASSPORT**

MEADOW DANCE wins the Weathervane S. at Laurel.

### **OVERVIEW**

- ✓ PRECOCIOUS: Debut winner by 3 lengths
- ✓ Grade 1 Placed in **Darley** Alciabiades
  - ✓ Stakes Winner as a 3-year-old
- ✓ **CONSISTENT**: In the Money in 10-of-12 lifetime starts

As a 3-year-old, MEADOW DANCE made her seasonal debut a winning one and kept the streak rolling to win 3 races in a row including the \$100,000 Weathervane Stakes at Laurel. Taking the field wire-to-wire, MEADOW DANCE completed the 6-furlongs in 1:09¹ putting away 2xSW NEEDS SUPERVISION by a length with the 3rd place finisher 5 lengths back. (Click to watch race replay ).