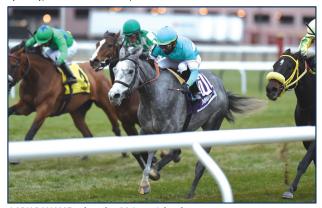

(Click to view replay

She earned her lifetime best 103 Timeform figure for this effort.

After her 3-year-old season, LADY PANAME was purchased by her current connections and sent to America. She went 2-for-2 in her first two starts for new conditioner CHAD BROWN, winning an allowance at Belmont by a nose over SW/MG2P SEMPER SENTENTIAE. On the heels of that win, she took down the \$400,000 G3 Long Island defeating a field of 11 fillies and mares which included Graded Stakes winners G2W/G1P LADY MONTDORE, MG3W TRICKY ESCAPE, MG3W SI QUE ES BUENA (ARG), G3W POLLARA, and G3W PAMINA.