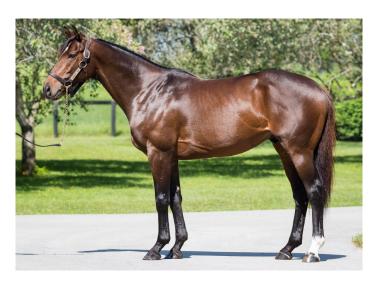

# IN FOAL TO CATHOLIC BOY

LA FEVE (FR) is offered this November carrying her first foal on an APR-16 cover to the dual-surface, multiple Grade 1 winning CATHOLIC BOY (More Than Ready).

By the internationally successful sire MORE THAN READY out of the BERNARDINI mare Song of Bernadette, CATHOLIC BOY boasts an extremely versatile pedigree, evidenced by his **Grade 1 wins in the G1 Belmont Derby (turf) and G1 Travers Stakes (dirt) during his sophomore year.** He joins **2x HOTY California Chrome** and the **legendary Secretariat** as the **only 3-year-old colts to capture Grade 1 events on both surfaces.** 