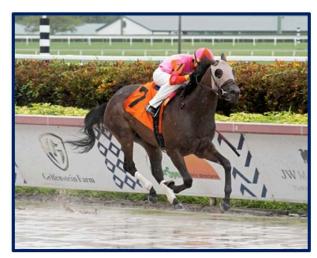

In her next start, ISLA ROAD would **sit a bit closer to the pace in the Tropical Park Oaks**, tracking in 3rd for much of the race. She **hit the top of the lane in a tussle with Our Bay B Ruth** who came into the race on a hot streak, having won 3 of her last 4 starts.

#### PAST PERFORMANCES

The pair battled tooth and nail down the stretch, but ultimately ISLA ROAD would rack up her **2nd Stakes placing missing the win by just a neck**. While she did not earn her first Stakes win, she proved that she has **Stakes winning talent defeating 7 other Stakes winners**, including **4 Graded Stakes winners**.