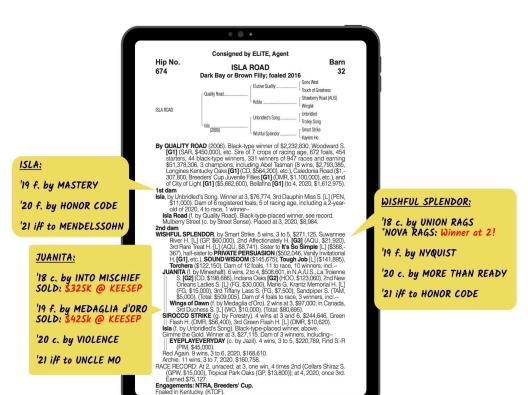

#### PEDIGREE

ISLA ROAD is **by the outstanding sire QUALITY ROAD**, who will be standing for \$150,000 in 2021, **out of the Unbridled's Song mare ISLA**.

ISLA is **still quite young** and her **first five foals through the sales ring have done extremely well, brining over \$1,000,000 cumulatively**. She still **has 3 foals who have yet to hit the track**, including a 2-year-old by CALIFORNIA CHROME, a yearling by MASTERY, and a weanling by HONOR CODE.

ISLA is currently **in-foal to Scat Daddy's Breeders' Cup winning son MENDELSSOHN** who hails from the family of **#1 leading general sire INTO MISCHIEF.** 

#### **PEDIGREE**

ISLA ROAD'S **2nd dam is the Stakes winning WISHFUL SPLENDOR**, who is the dam of **multiple Graded Stakes winning JUANITA** who **sold for \$1,200,000** at the 2013 Fasig-Tipton November sale.

Thus far in her career as a broodmare, JUANITA is responsible for the Stakes placed WINGS OF DAWN as well as a **MEDAGLIA d'ORO filly who brought \$425,000** at the Keeneland September sale this year. JUANITA is **currently in foal to UNCLE MO** who will stand for \$175,000 in 2021.

ISLA ROAD's dam, ISLA, is by the late, great **UNBRIDLED'S SONG** who continually lands in the **top 10 leading broodmare sires**. In 2020, he is **currently the #1 leading broodmare sire in the U.S.** with his daughters' highest performer being the recent **G1W VOLATILE**.