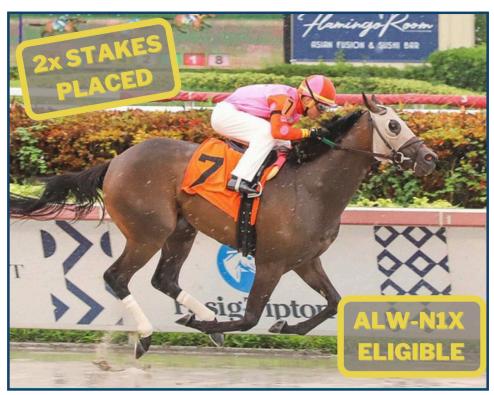

ISLA ROAD splashes home a 4-length winner to break her maiden.

ISLA ROAD has been a **model of consistency** throughout her career, hitting the board in 6-of-9 lifetime starts- 4 of which were against Stakes company.

It didn't take long for ISLA ROAD to figure out the racing game as she **broke her maiden by a margin of 4 lengths on the dirt** in just her second start. ISLA ROAD would make both her **Stakes and turf debut in the Miss Gracie S.** at Gulfstream where she **endured a rough trip** (bobbled at start, steadied into 1st turn).

ISLA ROAD has proved that she has **dual-surface talent** after breaking her maiden by **4-lengths on the dirt** then going on to earn **2 Stakes placings on the turf.** She is **back on the work tab** after a short rest and is **still Alw-N1X eligible**, which her future connections can use as a springboard before sending her back into Stakes company.