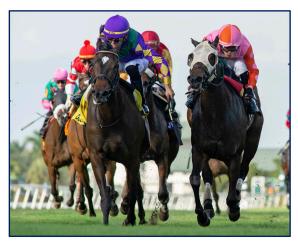

ISLA ROAD (inside) flies late to earn her first Stakes placing.

She would make up for that effort next out in the Cellars Shiraz S. where she ran 2nd, beaten just a half-length for the win. Sitting 10-lengths off the pace, ISLA ROAD made a big late run but ran into trouble in the stretch where she was forced to steady at the quarter pole. She still managed to fly home, making up several lengths in the short GPW stretch. The race replay is a MUST WATCH. (Click to view race replay ).