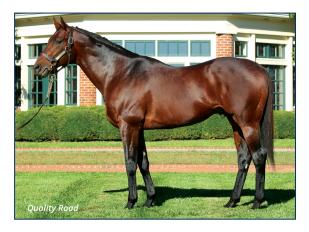

#### IN FOAL TO QUALITY ROAD

EMPRESS OF THE NILE is offered in foal on 1 cover (March 13 cover; A+ Nick) to top sire QUALITY ROAD. From his first 6 crops, QUALITY ROAD has sired 44 stakes winners, 25 Graded stakes winners, and 11 Grade 1 winners. He was the #1 leading N.A. Sire by G1Ws in 2018 and 2019 and already has 3 Breeders' Cup winners from his first 6 crops (CITY OF LIGHT, ABEL TASMAN, CALEDONIA ROAD).

As for his sales results, in 2020 alone he had two \$1M+ yearlings and a \$1.25M 2-year-old which is his 4th consecutive year of producing a 7-figure sales prospect. Not only can he throw an athlete which brings all the money in the sales ring, but he has the highest rate of return on stud fee of all leading sires beating out names like INTO MISCHIEF, MEDAGLIA D'ORO, CURLIN, and TAPIT for the top spot. Last year, 8 mares were sold in foal to QUALITY ROAD. As a covering sire he averaged \$1.12M with three of the 8 mares selling for \$1M+. (Top Lot: MG1W PHOTO CALL \$2.7M).

One can argue that the **best is yet to come** for Quality Road. All of his **current G1Ws were sired on a fee of \$35,000 or less**. His first foals sired on a 6-figure stud fee will hit the track in 2022.