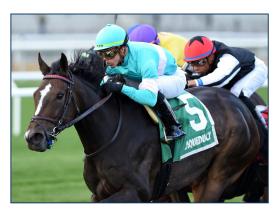

## EMPRESSOF THE NILE

PIONEEROF THE NILE X ARGENTA (MINESHAFT)

Selling Monday, November 9

After **breaking her maiden by 6** ¼ **lengths at Saratoga**, **EMPRESSOF THE NILE** quickly became a mainstay in stakes races on the **tough NYRA/South Florida circuits**.

#### RACE RECORD

**EMPRESSOF THE NILE** would vindicate herself just 2 starts later in the **\$125,000 Zagora Stakes over 10 other fillies and mares**. Finding herself 5-wide at the top of

the lane, she once again put in a long, sustained run to **win by ½ a length** on the wire. She earned a **90 Beyer** for her win while beating this talented field **including G2W LADY MONTDORE**, **G2W SKY FULL OF STARS**, **G3W FOOLS GOLD**, **G3W PAMINA**, and **3x SW HOMELAND SECURITY**.

In all, EMPRESSOF THE NILE earned just shy of \$350,000 from 21 lifetime starts.

Of note, in her 4 starts on summer racing's biggest stage, Saratoga, she earned 2 wins and a 2nd in the G2 Glens Falls.

Empressof the Nile earns first stakes score in \$125K Zagora | The New York Racing Association  $\mathcal{S}$  nyra.com