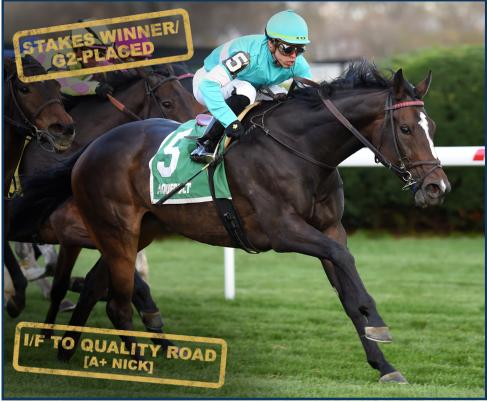

## PASSPORT ELES

EMPRESSOF THE NILE takes the Zagora S. in New York

#### OVERVIEW

In foal to QUALITY ROAD (1 cover, Mar-12); believed to be carrying a COLT

STAKES WINNER/GRADE 2 PLACED

BEAUTIFUL PHYSICAL: \$300k @ KEENOV18

GRADED STAKES COMPETITOR at 3, 4, 5, and 6

## EMPRESSOF THE NILE

PIONEEROF THE NILE X ARGENTA (MINESHAFT)

Selling Monday, November 9

After **breaking her maiden by 6** ¼ **lengths at Saratoga**, **EMPRESSOF THE NILE** quickly became a mainstay in stakes races on the **tough NYRA/South Florida circuits**.

#### IN FOAL TO QUALITY ROAD

EMPRESS OF THE NILE is offered in foal on 1 cover (March 13 cover; A+ Nick) to top sire QUALITY ROAD. From his first 6 crops, QUALITY ROAD has sired 44 stakes winners, 25 Graded stakes winners, and 11 Grade 1 winners. He was the #1 leading N.A. Sire by G1Ws in 2018 and 2019 and already has 3 Breeders' Cup winners from his first 6 crops (CITY OF LIGHT, ABEL TASMAN, CALEDONIA ROAD).