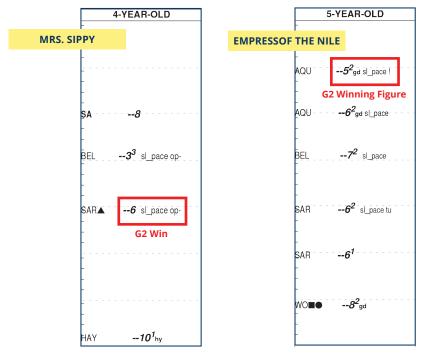

#### THORO-GRAPH

Though EMPRESSOF THE NILE **just missed a Graded stakes win**, her Thoro-Graph figures at the end of her 5-year-old campaign proved that **she had Graded stakes-winning talent**. She earned a (5 ½) in the G3 Long Island which is ½ a point faster than what her stablemate Mrs. Sippy earned (6) when winning the G2 Glens Falls at Saratoga that summer.