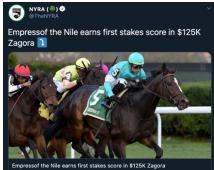

#### RACE RECORD

**EMPRESSOF THE NILE** would vindicate herself just 2 starts later in the **\$125,000 Zagora Stakes over 10 other fillies and mares**. Finding herself 5-wide at the top of

the lane, she once again put in a long, sustained run to **win by ½ a length** on the wire. She earned a **90 Beyer** for her win while beating this talented field **including G2W LADY MONTDORE**, **G2W SKY FULL OF STARS**, **G3W FOOLS GOLD**, **G3W PAMINA**, and **3x SW HOMELAND SECURITY**.

In all, EMPRESSOF THE NILE earned just shy of \$350,000 from 21 lifetime starts.

Of note, in her 4 starts on summer racing's biggest stage, Saratoga, she earned 2 wins and a 2nd in the G2 Glens Falls.

Empressof the Nile earns first stakes score in \$125K Zagora | The New York Racing Association  $\mathcal{S}$  nyra.com