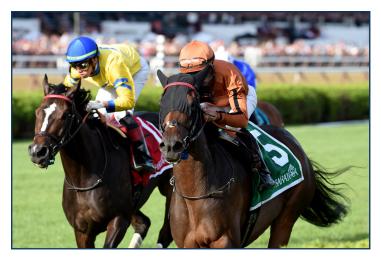

Returning to Saratoga as a 5YO, EMPRESSOF THE NILE turned in her **career-best performance (96 Beyer) in the G2 Glens Falls**. With glacial fractions being set up front (:25.1, :49.4), EMPRESS was forced to make a **6-wide bid around the far turn** where she finally found room to put in a sustained bid for the lead. While she closed well once in the clear, her stablemate G2W/G1P MRS. SIPPY saved all the ground and ultimately got the jump on EMPRESS, besting her by just **34 of a length at the** wire. (*Click to view replay*).

"EMPRESS OF THE NILE is finishing well, she's second and charging! But Mrs. Sippy takes the Glens Falls."

- Larry Collmus