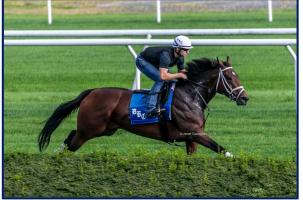

DREAM PASSAGE breezing over the Belmont turf.

This consistent mare really hit her stride in 2019 where she posted five wins and two second place finishes in 11 starts. In April, she took a New York-bred Belmont allowance in gate-to-wire fashion before coming right back and winning an open allowance in a similar fashion, this time beating the stakes winner ENGLISH SOUL.