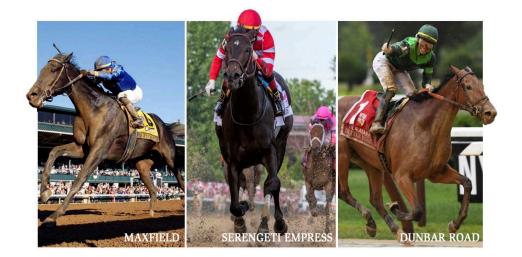

\*by age 17.

2019 was an exceptionally good year for BERNARDINI's daughters with their top runners including **Grade 1 winners MAXFIELD** (Street Sense), **SERENGETI EMPRESS** (Alternation), **DUNBAR ROAD** (Quality Road), **HUNTER O'RILEY** (Tiz Wonderful), and **WICKED WHISPER** (Liam's Map).

That list continues to grow in 2020 with **PARIS LIGHTS** (Curlin) in the G1 Coaching Club American Oaks and **GRETZKY THE GREAT** (Nyquist) in the G1 Summer Stakes.