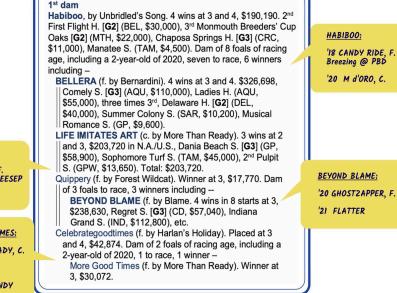

#### PEDIGREE

Out of the MGSP HABIBOO (Unbridled's Song), Bellera is a half-sister to G3W LIFE IMITATES ART (More Than Ready). Of Habiboo's 7 foals to race, 6 are winners. She produced a 2-year-old filly by CANDY RIDE (ARG) who is in training with Todd Pletcher and foaled a colt by MEDAGLIA d'ORO this year.

BELLERA has **two half-sisters of producing age and each underline her potential** as a broodmare. Her eldest half-sister QUIPPERY has produced **4 foals of racing age** and all are winners, including G3W BEYOND BLAME. Quippery's yearling filly by CANDY RIDE (ARG) sold for \$210,000 at KEESEP20 and she is currently in foal to VINO ROSSO.

Her other half-sister, CELEBRATEGOODTIMES, has only produced **2 foals of racing age, including a 2-year-old of 2020, and 1 is already a winner**. Celebrategoodtimes has a **yearling colt by MORE THAN READY**, a **weanling colt by BLAME**, and is currently **in foal to TWIRLING CANDY**.

QUIPPERY:

'19 CANDY RIDE, F. SOLD: \$210K @ KEESEP

'21 - VINO ROSSO

<u>CELEBRATEGOODTIMES:</u> '19 MORE THAN READY, C. '20 BLAME, C. '21 - TWIRLING CANDY

By the hot, young broodmare sire **BERNARDINI**, out of a multiple Graded Stakes placed mare by **UNBRIDLED'S SONG**, BELLERA's **producing potential is the type of thing breeders' dream of.** 