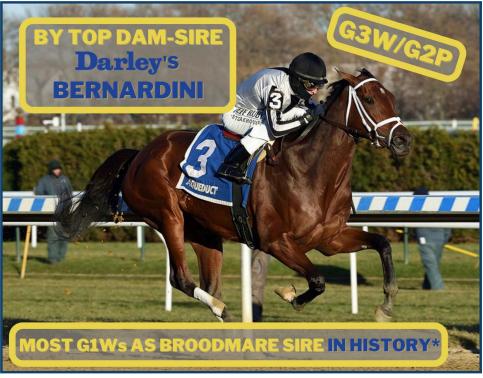

# PASSPORT ELITE

BELLERA wins the G3 Comely. \*Her sire, Bernardini, has had more G1Ws/GSWs/BTWs as a broodmare sire by age 17 than any stallion in history.

## OVERVIEW

Grade 3 Winner/Grade 2 Placed on dirt

The ONLY GSW by BERNARDINI at FTNOV & KEENOV

Strong Pedigree: family full of **GSWs** & track record setters

By **BERNARDINI** out of **UNBRIDLED'S SONG** mare

#### THE BERNARDINI EFFECT

There is no young broodmare sire currently more sought after than BERNARDINI and BELLERA is your ONLY opportunity to purchase one of his top-performing, Graded Stakes winning daughters at auction this November.

5 years ago, BERNARDINI had his first Stakes winner as a broodmare sire. Since then, his daughters have produced an astounding **40 Stakes winners**, **21 Graded Stakes winners, and 10 Grade 1 winners to date.** 

His influence as a broodmare sire is undeniable, boasting more G1Ws than any other stallion in history.

| Broodmare sires by G1Ws at age 17: |                 |  |
|------------------------------------|-----------------|--|
| <mark>Bernardini</mark>            | <mark>10</mark> |  |
| Giant's Causeway                   | 9               |  |
| Northern Dancer                    | 8               |  |
| Buckpasser                         | 7               |  |
| Secretariat                        | 7               |  |