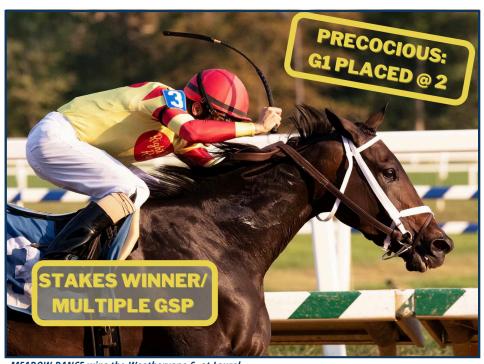

# **PASSPORT**

MEADOW DANCE wins the Weathervane S. at Laurel.

### **OVERVIEW**

- ✓ PRECOCIOUS: Debut winner by 3 lengths
- ✓ Grade 1 Placed in **Darley** Alciabiades
  - ✓ Stakes Winner as a 3-year-old
- ✓ **CONSISTENT**: In the Money in 10-of-12 lifetime starts

MEADOW DANCE **cruised to victory on debut**, winning by 3 lengths going 5-furlongs on the dirt. **Her debut was so impressive** that she caught the attention of Madaket Stables who **privately purchased a piece of the filly** to join original owner Right Time Racing. (**Click to watch race replay** ).

As a 3-year-old, MEADOW DANCE made her seasonal debut a winning one and kept the streak rolling to win 3 races in a row including the \$100,000 Weathervane Stakes at Laurel. Taking the field wire-to-wire, MEADOW DANCE completed the 6-furlongs in 1:09¹ putting away 2xSW NEEDS SUPERVISION by a length with the 3rd place finisher 5 lengths back. (Click to watch race replay ).