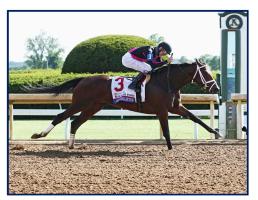

# **PASSPORT**

MEADOW DANCE wins the Weathervane S. at Laurel.

As a 3-year-old, MEADOW DANCE made her seasonal debut a winning one and kept the streak rolling to win 3 races in a row including the \$100,000 Weathervane Stakes at Laurel. Taking the field wire-to-wire, MEADOW DANCE completed the 6-furlongs in 1:09¹ putting away 2xSW NEEDS SUPERVISION by a length with the 3rd place finisher 5 lengths back. (Click to watch race replay ).