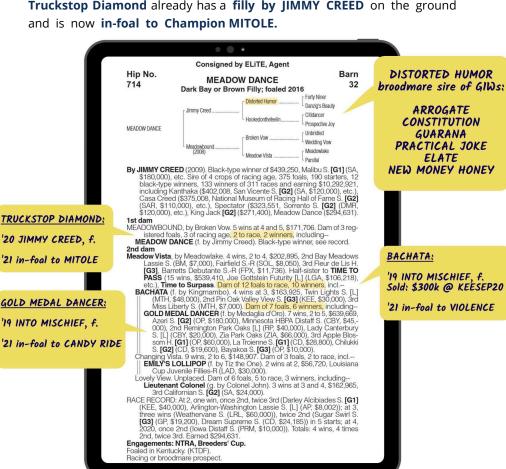

#### **PEDIGREE**

MEADOW DANCE is by the under-rated racehorse sire **JIMMY CREED** out of the **BROKEN VOW** mare Meadowbound who is in turn **half-sister to Black Type producers.** Under her 1st dam, MEADOW DANCE's **half-sister Truckstop Diamond** already has a **filly by JIMMY CREED** on the ground and is now **in-foal to Champion MITOLE**.

#### PEDIGREE

Though JIMMY CREED has not yet had the opportunity to prove himself as a broodmare sire, his sire **DISTORTED HUMOR** has had immense success in that role. As a broodmare sire, DISTORTED HUMOR's top performers include globe-trotting superstar ARROGATE, #1 second-crop sire CONSTITUTION, multiple G1 winners GUARANA, PRACTICAL JOKE, ELATE, NEW MONEY HONEY and recent G2W ART COLLECTOR.

ART COLLECTOR rolls in the G2 Blue Grass at Keeneland.

As if having one quality broodmare sire influence wasn't enough, MEADOW DANCE's own broodmare-sire is BROKEN VOW who is responsible for champion RUNHAPPY, G1W BIG WORLD, and MGSW WARRIOR'S CHARGE in addition to many others.