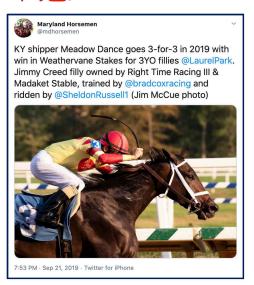

As a 3-year-old, MEADOW DANCE made her seasonal debut a winning one and kept the streak rolling to win 3 races in a row including the \$100,000 Weathervane Stakes at Laurel. Taking the field wire-to-wire, MEADOW DANCE completed the 6-furlongs in 1:09¹ putting away 2xSW NEEDS SUPERVISION by a length with the 3rd place finisher 5 lengths back. (Click to watch race replay ).