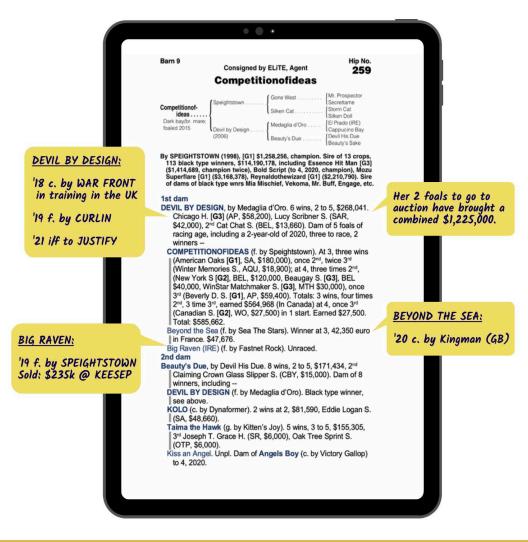

#### PEDIGREE

COMPETITIONOFIDEA's first dam, DEVIL BY DESIGN, has only had two foals go to public auction, but they've brought a combined \$1,225,000 and there is a lot more where that came from. Currently in-foal to Triple Crown winner JUSTIFY . Devil By Design also has a CURLIN filly on the ground as well as a 2-year-old colt by WAR FRONT who is currently in training in England.

This family is seemingly still in its infancy as COI's two **half-sisters have just started to become producers** in their own right. BIG RAVEN's first foal, a **filly by SPEIGHTSTOWN, sold for \$235,000 at KEESEP** this year. BEYOND THE SEA (IRE) had her first foal this year - a **colt by European sensation, KINGMAN (GB).** 