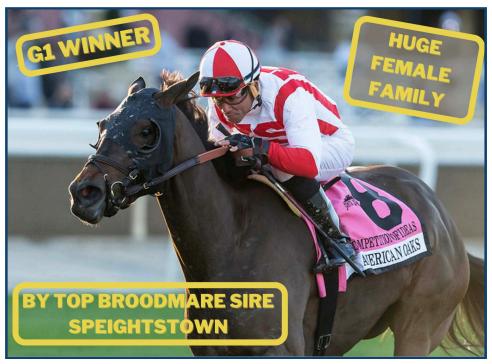

# PASSPORT ELITE

COMPETITIONOFIDEAS mows down the competition to win the G1 American Oaks.

Making her **Graded Stakes debut in the G1 American Oaks at Santa Anita**, COI sat near the back of the pack while a moderate pace unfolded up front. At the top of the lane, she **unleashed a huge late kick to run past her competition like they** were standing still.

In this super impressive performance, COI **bested 5 other Stakes/Graded Stakes winners** including:

G2W/G1P PAVED G2W/G1P PRINCESS WARRIOR G2W/G1P CALIFORNIAGOLDRUSH G3W/G2P COLONIA