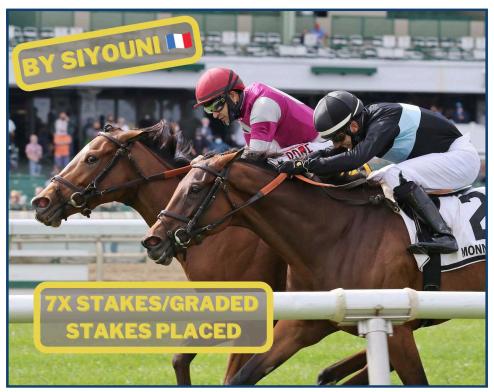

ALTEA (inside) last out in the Violet Stakes at Monmouth.

## **OVERVIEW**

CONSISTENT: 5 90+ DRF Beyers in 2020

Competed against the best of her division from 3-to-5

Multiple Grade 3/Group 3 Placed

By #1 leading French sire SIYOUNI (FR)

#### **SUMMARY**

MG3P ALTEA (FR) showed early talent to break her maiden and earn a G3 placing in France as a 2-year-old before shipping to the U.S. where she has competed against the best of her crop through her 3, 4, and 5-year-old seasons. She has earned **7 Stakes/Graded Stakes placings** throughout her career, earning just shy of \$300,000. She is in career best form **can head back to the track in 2021** or since she is a **great-granddaughter of the legendary, champion broodmare sire NUREYEV**, one can hope to see her develop into a producer down the road.