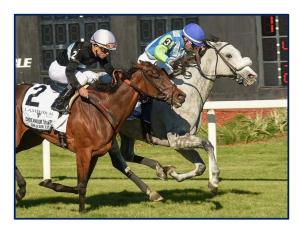

#### PAST PERFORMANCES

In what was one of her more gutsy performances this year, ALTEA narrowly missed in the **G3 Endeavor Stakes** on Sam F. Davis Stakes weekend.

As the field turned for home, ALTEA was last sitting in last 5 lengths off of the slow pace set by gate-to-wire winner Jehozacat but still managed to fly home with another impressive late run under Joel Rosario to beat G3W ANDINA DEL SUR and MG1W GOT STORMY. HER TURN OF FOOT IN THE STRETCH IS A MUST WATCH! (Replay