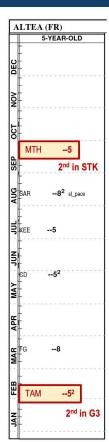

#### THORO-GRAPH

ALTEA is running her career-best figures as a 5-year-old in 2020. Having narrowly missed a Black Type/ Graded Black Type win 3-times this year, it's clear that ALTEA is knocking on the door of that breakthrough victory.

In 2020, ELIZABETH WAY (GB) earned a (4³) when winning the G2 Nassau S and a (7) when winning the G3 Very One. Similarly, JULIET FOXTROT (GB) earned a (6³) when winning the G3 Modesty H. in 2019. ALTEA has earned a (5) Thoro-Graph 4-times this year indicating she is more than talented enough to secure a Black Type/Graded Black Type win.