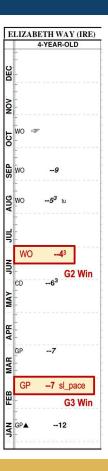

#### THORO-GRAPH

ALTEA is running her career-best figures as a 5-year-old in 2020. Having narrowly missed a Black Type/ Graded Black Type win 3-times this year, it's clear that ALTEA is knocking on the door of that breakthrough victory.

In 2020, ELIZABETH WAY (GB) earned a (4³) when winning the G2 Nassau S and a (7) when winning the G3 Very One. Similarly, JULIET FOXTROT (GB) earned a (6³) when winning the G3 Modesty H. in 2019. ALTEA has earned a (5) Thoro-Graph 4-times this year indicating she is more than talented enough to secure a Black Type/Graded Black Type win.