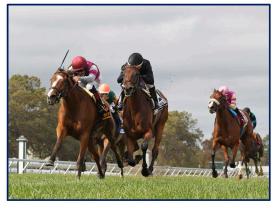

10Mar18-10Tam fm 116 0 233 :4831:1241:421 (FlaOaks-G3

SHE'S GOT YOU (outside) and ALTEA pull away from the field in the Violet Stakes. (Replay )

Last seen running in the \$100,000 Violet Stakes at Monmouth, ALTEA sat a stalking trip throughout and looked to have a ton of horse as the field turned for home. While she showed a huge turn of foot once she split foes inside the final 1/4, her stablemate SHE'S GOT YOU ultimately got the jump on ALTEA heading into the lane, winning by a short neck.