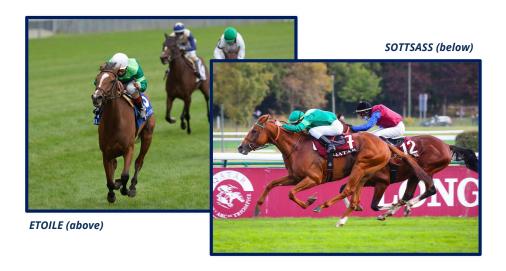

#### **PEDIGREE**

ALTEA is by the outstanding European sire, SIYOUNI (Pivotal), who has been France's #1 Leading Sire for the last 3 consecutive years. He entered stud in 2011 and can already account for 83 Stakes performers including 23 Group/ Graded winners and 6 Group/Grade 1 winners including recent G1 E.P. Taylor victress ETOILE (FR), G1 Dewhurt winner ST. MARK'S BASILICA (FR) and G1 Prix de l'Arc hero SOTTSASS (FR).