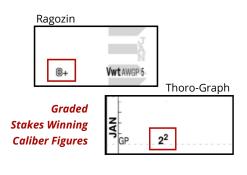

In his Mucho Macho Man win, he ran a Graded Stakes winning 2<sup>2</sup> Thoro-Graph and 8+ Ragozin, proving he was a legitimate contender in his division. MIHOS is back on the work tab with trainer Jimmy Jerkens in Florida and will likely point to the G3 Westchester for his 4-year-old debut.