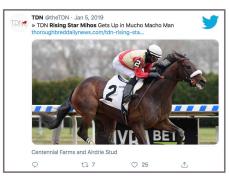

Her younger half-brother **MIHOS** (Cairo Prince) followed her footsteps in a similar fashion after he was dubbed a **TDN Rising Star** in his second start. He followed up that effort with a win in the Mucho Macho Man S. which put him on the radar in the South Florida competing in the region's **KY Derby prep-races**.

## IN-FOAL TO PIONEEROF THE NILE

**BONNEVILLE FLATS** is offered **in-foal on a March 7**<sup>th</sup> **cover (1 cover).** Bonneville Flats' half-brother MIHOS (Cairo Prince), winner of 2019's Mucho Macho Man Stakes as a prep for the G2 Holy Bull, was used as a guideline for her 2019 cover.