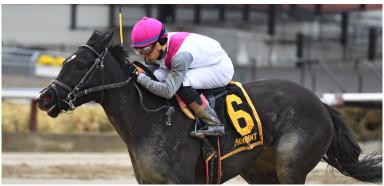

STRATEGIC DREAMS made her career debut at 2 on summer racing's biggest stage at SARATOGA and made easy work of her rivals, opening up to a 14 ¼ length score. From there, she progressed to Stakes company and went on to earn her first Black Type win as a 2yo.

"STRATEGIC DREAMS is romping. STRATEGIC DREAMS eased up under the wire, much the best one today!"

-Track Announcer Larry Collmus

#### **DECEMBER 30, 2017- \$100,000 GIN TALKING STAKES AT LAUREL**

Watch Replay (She is 10)

To close out her 2-year-old season, STRATEGIC DREAMS impressively won the \$100,000 Gin Talking Stakes at Laurel going 7 furlongs on the DIRT. Breaking widest of the 10 horse field, STRATEGIC DREAMS was forced wide throughout and entered the stretch off of a 6-wide drive, pulling ahead to win by 1 ¾ lengths.