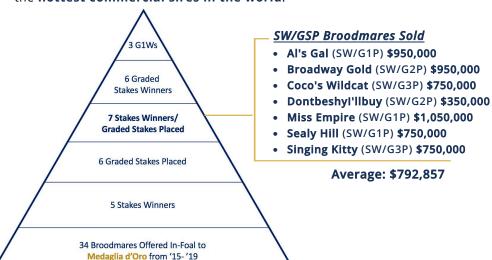

\$1,088,333

2018 Covering Sire
Average

Top-Lot \$3,500,000

\$1,500,000, \$1,200,000

\$475,000, \$4475,000, \$4470,000

Since 2015 (November and January sales), only 34 mares have been offered at auction in-foal to MEDAGLIA D'ORO. These fillies and mares have sold for an average of \$736,765. Only 7 of these 34 broodmares were Stakes Winners/Graded Stakes placed in their own right, going for an average of \$792,857.