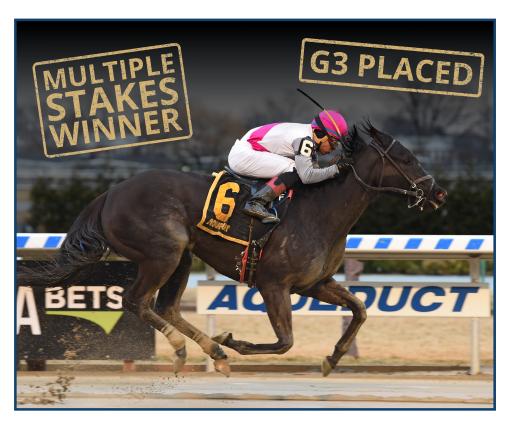

## **OVERVIEW**

✓PRECOCIOUS: Debut winner by 14 ¼ lengths at SARATOGA

MULTIPLE STAKES WINNER: Back-to-back, open Stakes Winner at 2- and 3-years-old

G3 PLACED sprinting on the DIRT, earned over \$219,000

STRATEGIC DREAMS made her career debut at 2 on summer racing's biggest stage at SARATOGA and made easy work of her rivals, opening up to a 14 ¼ length score. From there, she progressed to Stakes company and went on to earn her first Black Type win as a 2yo.

### **SUMMARY**

STRATEGIC DREAMS is a Stakes winner at both 2- and 3-years old. She showed her early talent to win by 14 ¼ lengths on debut at Saratoga, earned a very impressive, Graded Stakes winning caliber 5 3/4 Thoro-Graph at 2, and went on to be Grade 3 placed as a 3 year old.