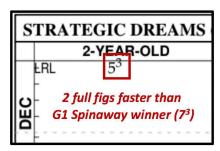

She earned a **74 Beyer** and **GRADED STAKES WINNING caliber 5 % Thoro- Graph.** 

#### GRADED STAKES WINNING 2YO DIRT SPEED

A 5 3/4 Thoro-Graph is a MASSIVE number for a 2-year-old filly.

STRATEGIC DREAM'S (5³) Thoro-Graph is a full 2 figures faster than this year's G1 Spinaway winner PERFECT ALIBI who ran a (7³) Thoro-Graph

at Saratoga.

PERFECT ALIBI WON THE G1 SPINAWAY WITH A (73) TG