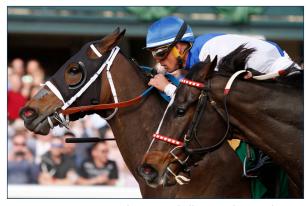

On the back of that performance, she returned to stakes company in the Betty Grable Stakes and won by a widening 2 ¼ lengths over older fillies and mares, beating a field that included future GSW S Y SKY. With this victory, she earned herself a start in the G1 La Brea (watch replay). She won the G1 La Brea by 1 ¼ lengths, besting G1W DREAM TREE among others.

SPICED PERFECTION takes down her first G1 victory with a convincing score in the La Brea at Santa Anita.