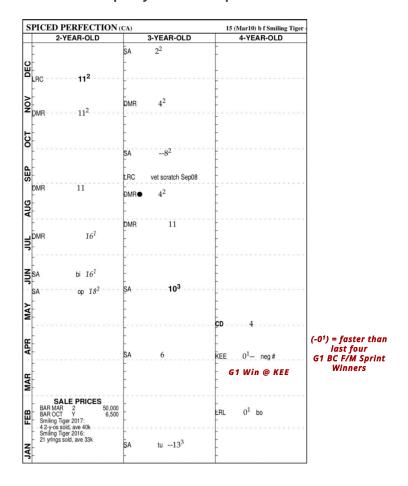

### THORO-GRAPH

SPICED PERFECTION has really upped her game over the last year, improving her Thoro-Graph sheet time and again, including an astounding (-0<sup>1</sup>) when winning the G1 Madison at Keeneland. This number represents a better number than the last **four winners** of the G1 Breeders' Cup Filly and Mare Sprint.