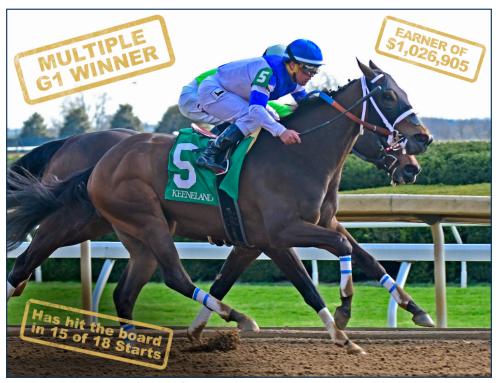

SPICED PERFECTION winning the G1 Madison

### **OVERVIEW**

- MULTIPLE GRADE 1 WINNER: G1 La Brea at 3, G1 Madison at 4
- **CONSISTENT:** Hit the board in 15 of 18 Starts
- IN-FORM: Last out winner in G2 TCA (90 Beyer)
- ELITE SPRINTER: 1 of only 3 fillies to win the G1 MADISON/G2 TCA in the same year-joins GROUPIE DOLL and INFORMED **DECISION**

## 4YO YEAR

At 4, SPICED PERFECTION's first major goal was the **G1 Madison at Keeneland**, one of just 4 G1 races for older fillies and mares sprinting on the dirt, and she repaid her connections' confidence with a neck victory (watch replay) over **G1W AMY'S CHALLENGE**, outfinishing **Champion SHAMROCK ROSE**, as well as Graded stakes winners **LATE NIGHT POW WOW** and **AMERICA'S TALE**.

SPICED PERFECTION overtakes Amy's Challenge in the stretch to win the G1 Madison at Keeneland.