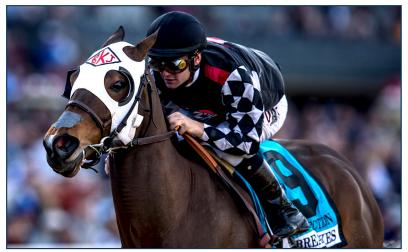

#### **3YO YEAR**

At 3, SPICED PERFECTION continued to compete in state-bred stakes races, gaining another **stakes win** in the **Evening Jewel** (watch replay) at Santa Anita. Brought into open company for an allowance at Del Mar, she obliged with a new career top, winning by 1 ½ lengths, earning a career best Beyer Speed Figure of 86, **beating future MGSW DANUSKA'S MY GIRL** in the process.

A stakes winner at 2, 3, and 4, SPICED PERFECTION is shown here winning the Evening Jewel S.