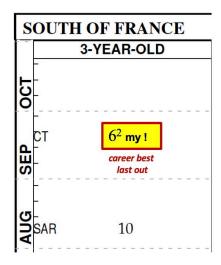

LIFETIME BEST THORO-GRAPH
LAST OUT:

In the **G3 Charlestown Oaks**, SOUTH OF FRANCE turned in a **big effort on Thoro-Graph** improving from her previous career-best 10 Thoro-Graph to a strong (6<sup>1</sup>). This new career best shows there is much more to come from this **young**, **lightly-raced filly**.