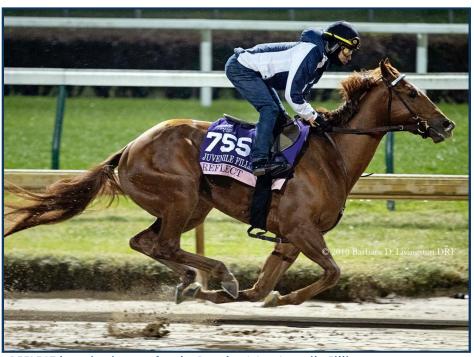

REFLECT breezing in prep for the Breeders' Cup Juvenile Fillies.

#### **OVERVIEW**

- **GRADE 1 PLACED** in the G1 Alcibiades
- PRECOCIOUS: Debut winner by 5+ lengths
  - Lightly-raced 3-year-old DIRT filly
    - **Alw-N1X Eligible**



# REFLECT

TRAPPE SHOT X SCAT PATTY (SCAT DADDY)

Selling Friday, November 8th



#### PAST PERFORMANCES

| Reflect Own: Impact Thoroughbreds Grade 1 Placed; Alw-N1X Eligible | LLC and Madaket                             | Ch. f. 3 (Feb) KEESEP17570,000<br>Sire: Trappe Shot (Tapit) \$7,500<br>Dam: Scat Patty (Scat Daddy)<br>Br: T/C Stable, LLC (Ky)<br>Tr: Desormeaux J. K            | Life 8 1 2 0 \$144,150 79 2019 2 0 1 0 \$21,000 67 2018 6 1 1 0 \$123,150 79