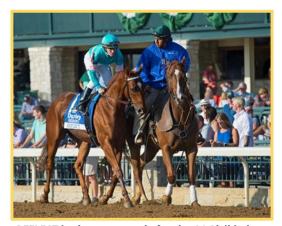

REFLECT in the post parade for the G1 Alcibiades.

<u>Debut Win at Santa Anita</u> <u>Watch Replay (She is 5)</u>

After a winter freshening,
REFLECT came back off of an 8
month layoff to finish 2<sup>nd</sup> in her
3-year-old debut against AlwN1X company and still retains
that condition coming into
the sale.