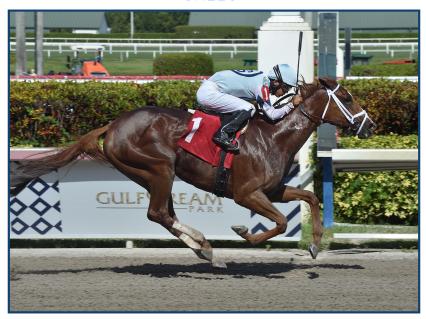

READY TO TANGO breaks her maiden over older fillies/mares at Gulfstream.

READY TO TANGO broke her maiden in her first start facing older fillies and mares. She made easy work of the field to draw away, winning by 1 1/4 lengths. The second place finisher, Bella Tormenta, went on to win her next start and Alw-N1X in her next two outings (Watch Replay).