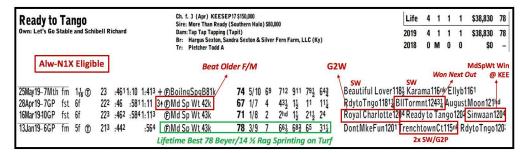

### PAST PERFORMANCES

READY TO TANGO broke her maiden going 1-turn on the dirt at the end of April and still has her Alw-N1X condition remaining. While she broke her maiden on the dirt, she made her debut sprinting on the turf and turned in a very solid effort earning a career-best 78 Beyer while finishing just a 1/4 length behind 2x Stakes Winner/G2P TRENCHTOWN CAT.

# PAST PERFORMANCES

In her next start, READY TO TANGO was moved over to the dirt and put in another strong bit, **finishing second behind multiple Graded Stakes winner ROYAL CHARLOTTE** (*G2 Prioress, G3 Victory Ride*). The third place finisher, **SINWAAN**, **went on to break her maiden next out** in a MdSpWt at Keeneland.

READY TO TANGO broke her maiden in her first start facing older fillies and mares. She made easy work of the field to draw away, winning by 1 1/4 lengths. The second place finisher, Bella Tormenta, went on to win her next start and Alw-N1X in her next two outings (Watch Replay).