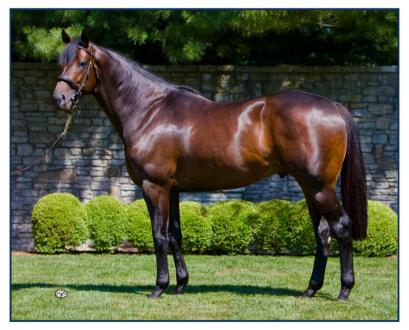

#### PEDIGREE NOTES

The late SCAT DADDY at Ashford Stud.

Out of the **G3W/G1P THUNDERING EMILIA** (Thunder Gulch), G3P MIGHTY SCARLETT is by one of the world's hottest and most versatile stallions- **SCAT DADDY.** 