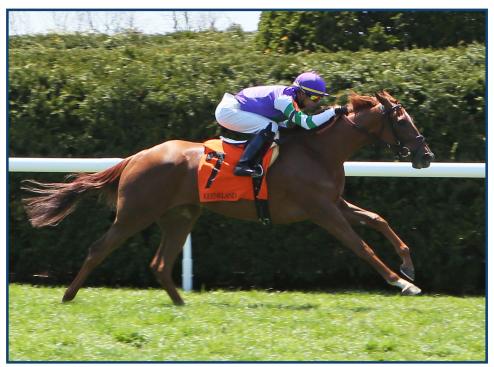

MIGHTY SCARLETT breaks her maiden by 4+ lengths at Keeneland.

A \$260,000 OBS March purchase in 2017, MIGHTY SCARLETT graduated with honors in her 2<sup>nd</sup> lifetime start to win a salty MdSpWt at Keeneland's spring meet. Stalking a mild pace, MIGHTY SCARLETT made easy work of her foes to kick clear by 4 1/2 lengths under Jose Ortiz.