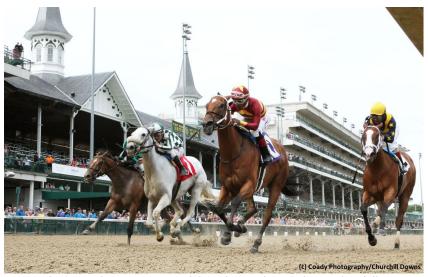

#### **4YO YEAR**

Mia Mischief arrived back at Churchill Downs at four, ready to take aim at the G1 Humana Distaff (Replay) against some of the best filly and mare sprinters in the country. After breaking sharply, she and Amy's Challenge went head and head for much of the backstretch, going through fractions of 22 3/5 and 45 flat before Mia Mischief edged clear of that rival. Once in the stretch, Mia widneded her lead while posting a 6 furlong split of 1:08 1/5 on her way to a 1 ¾ length victory over G1 winner Marley's Freedom, going the 7 furlongs in 1:21 3/5, earning a career best Beyer Speed Figure of 99.

Mia Mischief parading around before being led into the winner's circle after taking to the G1 Humana Distaff.

Though this race would be difficult to top, an ungraded stakes race at Churchill Downs would serve as a showdown between not only two of Into Mischief's best fillies, but two of the best female sprinters in the country. Mia Mischief lined up in the Roxelana Stakes (Replay) at Churchill Downs against Covfefe, the eventual winner of the G1 Test and right out of the gate, it appeared as though this was a match race. The pair sped through fractions of 21 1/5 and 44 2/5 while going head and head into the stretch. Mia Mischief eventually edged past her rival after throwing it down, winning by ¾ of a length in the end.