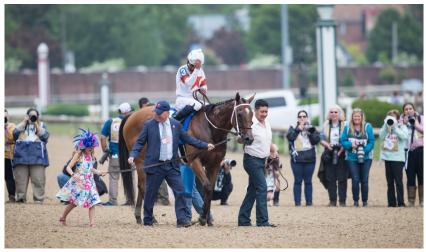

Mia Mischief parading around before being led into the winner's circle after taking to the G1 Humana Distaff.

Though this race would be difficult to top, an ungraded stakes race at Churchill Downs would serve as a showdown between not only two of Into Mischief's best fillies, but two of the best female sprinters in the country. Mia Mischief lined up in the Roxelana Stakes (Replay) at Churchill Downs against Covfefe, the eventual winner of the G1 Test and right out of the gate, it appeared as though this was a match race. The pair sped through fractions of 21 1/5 and 44 2/5 while going head and head into the stretch. Mia Mischief eventually edged past her rival after throwing it down, winning by ¾ of a length in the end.

Mia Mischief prevailing over G1W Covfefe in the Roxelana Stakes at Churchill.