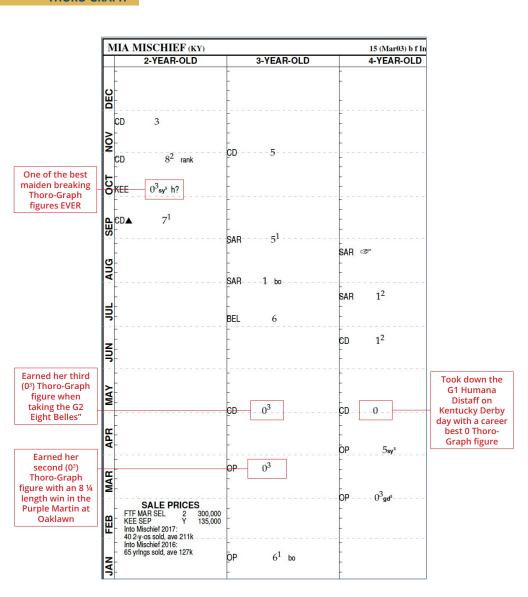

#### WHAT MAKES MIA MISCHIEF UNIQUE?

Her **16 ¼ length** maiden braking victory at **Keeneland**, earning a (0³) Thoro-Graph figure

 $\stackrel{ extstyle }{\frown}$  Only a select group has run a ( $oldsymbol{0}^3$ ) or better on Thoro-Graph at 2, 3 and 4

Mia Mischief started off special, beginning with her 16 ¼ length tour de force when breaking her maiden at **Keeneland** (Replay). For her efforts, she earned a **(0³) Thoro-Graph** figure, marking the second-best number for a two-year-old in 2017, and highest amongst fillies.

#### SPEED FIGURES

Mia Mischief has a career best Thoro-Graph of (0) but has run a (0³) on four separate occasions, including her blowout maiden win. In running a (0), she bested the number of the 2018 Humana Distaff winner, American Gal, who ran a ½ and sold at Fasig-Tipton's Night of the Stars last year for \$3,000,000.

#### **THORO-GRAPH**