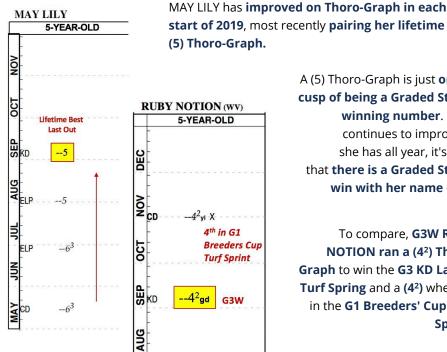

### THORO-GRAPH

start of 2019, most recently pairing her lifetime best (5) Thoro-Graph.

> A (5) Thoro-Graph is just on the cusp of being a Graded Stakes winning number. If she continues to improve as she has all year, it's clear that there is a Graded Stakes win with her name on it.

> To compare, G3W RUBY NOTION ran a (4<sup>2</sup>) Thoro-Graph to win the G3 KD Ladies Turf Spring and a (4<sup>2</sup>) when 4<sup>th</sup> in the G1 Breeders' Cup Turf Sprint.