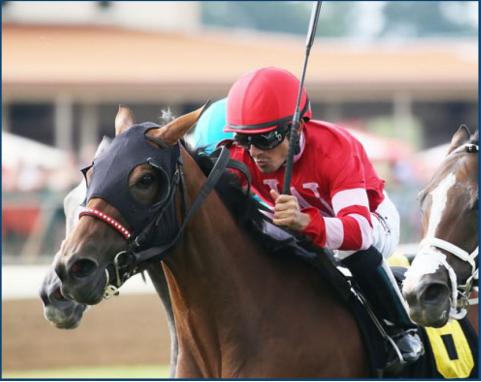

# PASSPORT ELES





MAY LILY wins the Kentucky Downs Preview Stakes.

### **OVERVIEW**

### **STAKES WINNER**

DURABLE: 20 lifetime starts, 12 times in the money

GOOD FAMILY: Half-sis to G3P ZAPPERINI

By BROKEN VOW- Broodmare-sire of MG1W RUNAHPPY, G1W BIG WORLD, MG2W CARIBOU CLUB



## MAY LILY

**BROKEN VOW X BOBBY'S BABE BY SMART STRIKE** 



Selling Friday, November 8th

### PAST PERFORMANCES

| Individual Horse Past Performa May Lily B. m              |                                                                                                             |