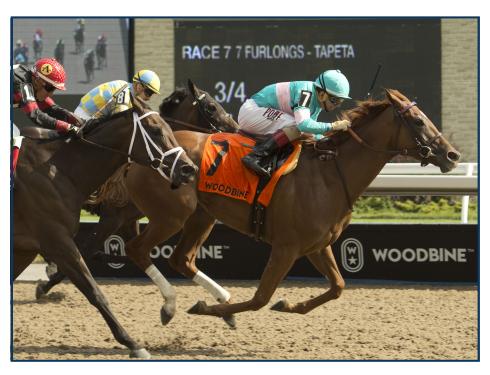

LA FEVE (FR) earned her 2nd Graded Stakes placing in her first start at three in the G3 Sweetest Chant at Gulfstream running 3rd to MSW/G3W A BIT SPECIAL and stablemate G2W REGAL GLORY. She continued to improve her Beyer in each start earning her break through Stakes win in the \$100,000 Duchess Stakes at Woodbine earning a career best 83 Beyer.

"LA FEVE (FR) Magnifique in Duchess Stakes" (Read more)

Watch Replay (She is <mark>7</mark> )

Already a **Stakes Winner/2x G3 placed**, LA FEVE has shown her **versatility** over both the firm turf and all-weather surface. She has already **banked residual value as a broodmare prospect**, but is also a **lightly raced 3yo filly with her Alw-N2X condition** remaining giving her future connections lots of options for her 4yo campaign.