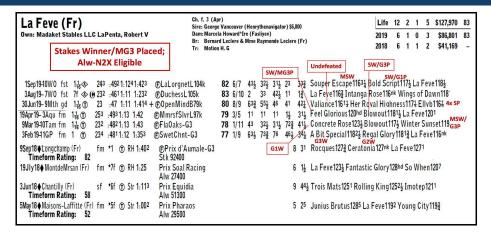

#### **OVERVIEW**

- STAKES WINNER/G3 PLACED at 3-years-old in USA
  - G3 PLACED at 2-years-old in France
- PERFECT PROGRESSION- Improved on Thoro-Graph in each start in 2019; N2X-eligible
- Half-sis to STAKES WINNER/G3 PLACED filly in Europe



## LA FEVE (FR)

GEORGE VANCOUVER X MARCELA HOWARD (IRE) (FASLIYEV)





#### RACE CAREER OVERVIEW



LA FEVE is a young Stakes Winner/2x G3 placed filly with lots of run left to give on the track.

As a **juvenile**, **she broke her maiden and went on to become Grade 3 placed** in France. In her 4 starts as a two year old, she only finished off the board (4th) once before shipping to America.

LA FEVE (FR) earned her 2nd Graded Stakes placing in her first start at three in the G3 Sweetest Chant at Gulfstream running 3rd to MSW/G3W A BIT SPECIAL and stablemate G2W REGAL GLORY. She continued to improve her Beyer in each start earning her break through Stakes win in the \$100,000 Duchess Stakes at Woodbine earning a career best 83 Beyer.



"LA FEVE (FR) Magnifique in Duchess Stakes" (Read more)

Watch Replay (She is <mark>7</mark> )

Already a **Stakes Winner/2x G3 placed**, LA FEVE has s