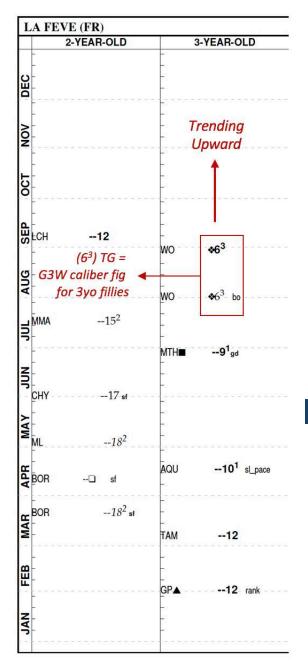

### SPEED FIGURES

LA FEVE has **steadily improved** throughout her 3yo season.Her Thoro-Graph sheet shows her **perfect progression** forward and indicates that she is likely to continue this trend.

Her career-best (6³) Thoro-Graph is a competitive number for 3yo fillies going long on the turf. For instance, TOINETTE won the G3 Edgewood with a (7¹) Thoro-Graph and LA SIGNARE won the G3 Wonder Again with a (7¹) Thoro-Graph.