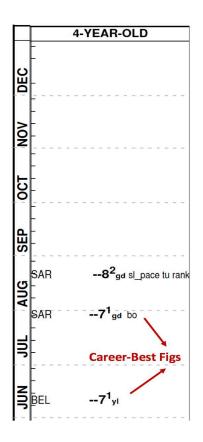

#### 4-YEAR-OLD YEAR

In her 4-year-old season, ENGLISH SOUL has been running on the turf against open company on the NYRA circuit. She's posted 3 seconds in 4 starts this year, including a 2<sup>nd</sup> at Saratoga where she ran her lifetime best 83 Beyer/7<sup>1</sup> Thoro-Graph behind SW/G3P MASCHA (FR) while outfinishing MG3P ALTEA (FR).

#### THORO-GRAPH

ENGLISH SOUL is already a 2-time Stakes winner as a 3-year-old and has been running her career-best Beyers and Thoro-Graphs as a 4-year-old.

She paired 7<sup>1</sup> Thoro-Graphs against open company at Belmont and Saratoga and looks as if she should still improve.