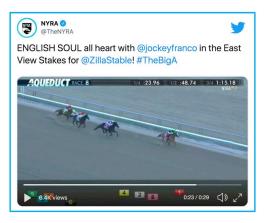

SOPHOMORE SEASON

In her 3-year-old debut, ENGLISH SOUL made her first start against Stakes company and finally found a fast track in the East View Stakes. In another wire-to-wire performance, ENGLISH SOUL cruised home to a 3-length victory over 3-time Stakes winner MIDNIGHT DISGUISE.

(Watch Replay)