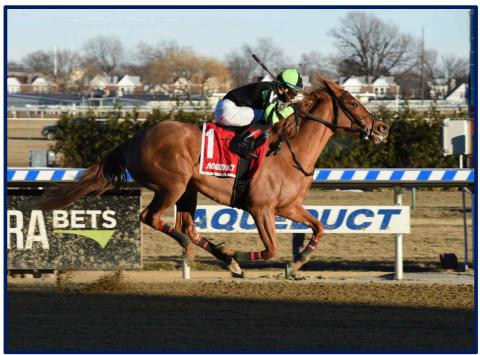

ENGLISH SOUL wins the East View Stakes by daylight.

SOPHOMORE SEASON

In her 3-year-old debut, ENGLISH SOUL made her first start against Stakes company and finally found a fast track in the East View Stakes. In another wire-to-wire performance, ENGLISH SOUL cruised home to a 3-length victory over 3-time Stakes winner MIDNIGHT DISGUISE.