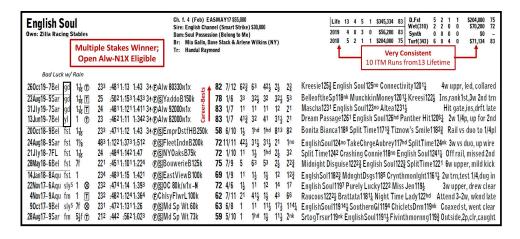

#### **OVERVIEW**

**MULTIPLE STAKES WINNER on DIRT** 

- CONSISTENT: 10 'in the money' runs from 13 lifetime starts
  - Career-Best 83 Beyer & 71 Thoro-Graph in 2019 on TURF

**Open Alw-N1X Eligible** 

Already a **2-time Stakes Winner** over the **dirt** against fellow NY-Breds, ENGLISH SOUL is still **Alw-N1X eligible against open company** and is running her career best figures over the **turf** as a 4-year-old. **Consistent as they come** (10x ITM from 13 starts), ENGLISH SOUL is still **lightly-raced** with the looks of much more to come.