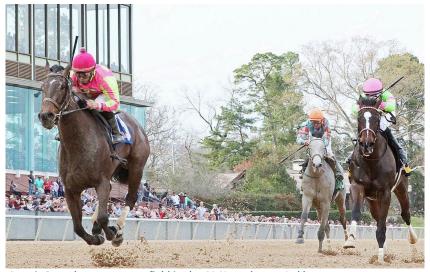

Cosmic Burst wins the Trapeze Stakes at Remington Park by 5 ¼ lengths

Having won three of her four starts at two, she emerged on the Oaks trail with a 1 ¾ length victory in the G3 Honeybee (Replay), beating G2W RED RUBY, G3W SASSY SIENNA, as well as SW/MG1P AMY'S CHALLENGE.

Cosmic Burst beats a strong field in the G3 Honeybee at Oaklawn.

She ended her 3-year-old year with **another stakes victory**, scoring by 1 ¼ lengths in the Zia Park Oaks (**Replay**), while **beating this year's G1 La Troienne winner**, **SHE'S A JULIE**, in the process.