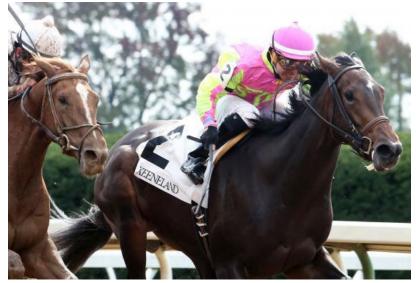

COSMIC BURST broke her maiden in her first start around two turns at Keeneland (Replay), beating eventual G1 Alabama winner ESKIMO KISSES, with six lengths separating them from the 3rd place finisher.

Cosmic Burst gamely holds off G1W Eskimo Kisses to break her maiden at Keeneland.

Taking on winners for the first time in her next start at Churchill Downs, COSMIC BURST made it **two in a row**, beating eventual G2W PRINCESS WARRIOR, SW GO GOOGLE YOURSELF, SW MISSAP, and SW OBSOLETE. She **closed out her juvenile season as a Stakes winner** at Remington Park in the Trapeze Stakes. She dominated this field of 2yo fillies with a **5 1/4 length win** (Replay) besting a **deep field consisting of 6 eventual Stakes/Graded Stakes horses.** 