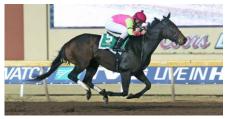

Cosmic Burst gamely holds off G1W Eskimo Kisses to break her maiden at Keeneland.

Taking on winners for the first time in her next start at Churchill Downs, COSMIC BURST made it **two in a row**, beating eventual G2W PRINCESS WARRIOR, SW GO GOOGLE YOURSELF, SW MISSAP, and SW OBSOLETE. She **closed out her juvenile season as a Stakes winner** at Remington Park in the Trapeze Stakes. She dominated this field of 2yo fillies with a **5 1/4 length win** (Replay) besting a **deep field consisting of 6 eventual Stakes/Graded Stakes horses.** 

Cosmic Burst wins the Trapeze Stakes at Remington Park by 5 ¼ lengths

Having won three of her four starts at two, she emerged on the Oaks trail with a 1 ¾ length victory in the G3 Honeybee (Replay), beating G2W RED RUBY, G3W SASSY SIENNA, as well as SW/MG1P AMY'S CHALLENGE.