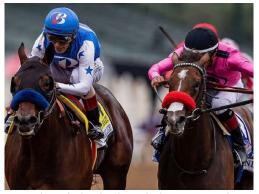

Comical fights down the lane to land the G3 Schuylerville at Saratoga.

Comical (inside) battles down the lane to run 2nd, beaten just a neck in the G1 Chandelier at Santa Anita.

After a 3rd place finish in the G1 Del Mar Debutante, connections pointed her towards the G1
Chandelier at Santa Anita for her first start around two turns. She put up a game effort, fighting tooth and nail with divisional leader BAST, going down by just a neck (Replay) on her way to a start in next month's G1
Breeders' Cup Juvenile Fillies.