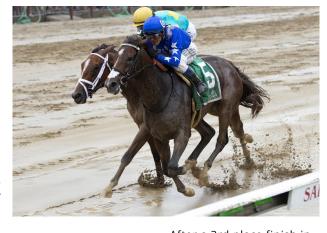

Comical fights down the lane to land the G3 Schuylerville at Saratoga.

Comical (inside) battles down the lane to run 2nd, beaten just a neck in the G1 Chandelier at Santa Anita.

After a 3rd place finish in the G1 Del Mar Debutante, connections pointed her towards the G1
Chandelier at Santa Anita for her first start around two turns. She put up a game effort, fighting tooth and nail with divisional leader BAST, going down by just a neck (Replay) on her way to a start in next month's G1
Breeders' Cup Juvenile Fillies.