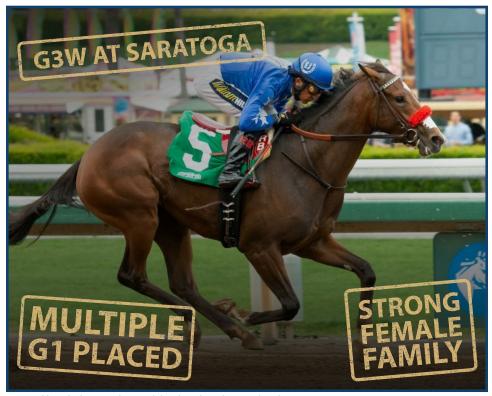

Comical breaks her maiden on debut by 6 lengths in a "laugher" at Santa Anita.

## **OVERVIEW**

Two-year-old **TDN** 'Rising Stars'/Graded Stakes Winning fillies rarely reach the open market in the juvenile season so when COMICAL reaches the sales ring on November 5th, she will represent a very rare opportunity. The two-year-old daughter of the red-hot INTO MISCHIEF kicked off her career with a dominant maiden victory and followed that up with a Graded stakes success at Saratoga . Now multiple G1 placed, COMICAL comes to auction ready to continue her racing career for new owners.