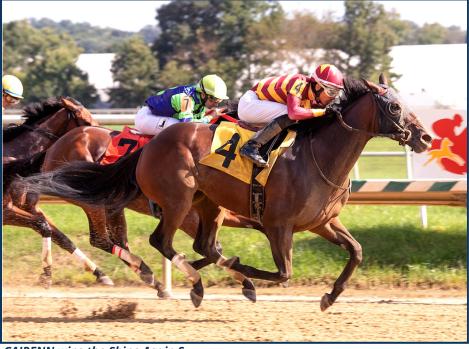

# PASSPORT ELITE

CAIRENN wins the Shine Again S.

OVERVIEW

STAKES WINNER/G3 PLACED dirt sprinter

**DURABLE: 20** lifetime starts at **9** different tracks

CONSISTENT: 80% In the Money; Won or placed in 7 of 10 starts vs. Stakes/Graded Stakes company

In her 4-year-old season, CAIRENN made her **Graded Stakes debut on Belmont Stakes Weekend** in the G3 Bed O' Roses, finishing **3rd behind G2W/G1P LEWIS BAY** and **G2W/G1P HIGHWAY STAR**. She later went on to **win the Shine Again** at Laurel and posted her **career-best 90 Beyer as a 5-year-old**.