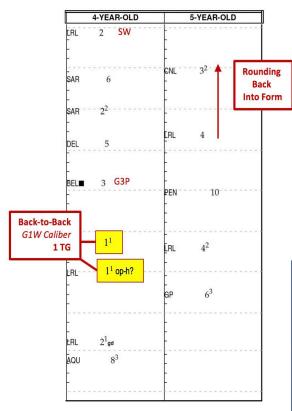

### SPEED FIGURES

BAR OF GOLD Won Breeders' Cup F/M Dirt Sprint with a 1 Thoro-Graph

CAIRENN earned an ULTRA-IMPRESSIVE 1 THORO-GRAPH <u>3</u> TIMES in her racing career.

Putting this feat into perspective, a **1 Thoro-Graph was 1st or 2nd in the last 4 Filly and Mare Dirt Sprints** 

She also showed ELITE speed, running a 1 Thoro-Graph 3 times in her career. This is a Grade 1 winning caliber figure as the last 3 Breeders' Cup Filly and Mare Dirt Sprints were won with 1 Thoro-Graphs.