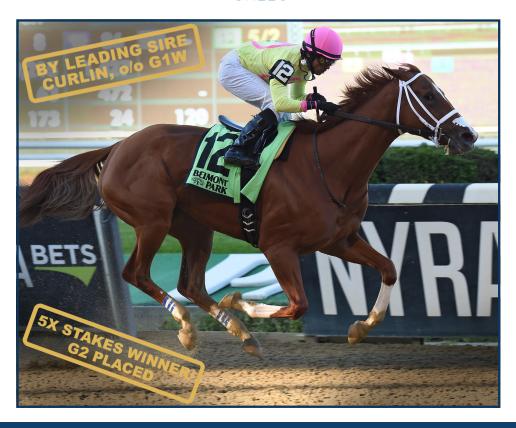

# BONITA BIANCA

CURLIN X FRIENDLY MICHELLE (ARTAX)

Selling Monday, November 4

#### RACE CAREER OVERVIEW

BONITA BIANCA as a **durable, Stakes quality mare**. Precocious enough to be a **dual Stakes winner/G2 placed at 2**, she continued to **perform at the Stakes level through her 3-, 4-, and 5-year-old** campaigns hitting the board in **10 of 16 lifetime Stakes/Graded Stakes** level outings.