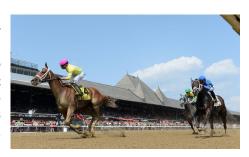

Bonita Bianca Last-to-First In

#### **3-YEAR-OLD SEASON**

Following a protracted last-to-first drive, last year's champion juvenile filly BONITA BIANCA got up in time to win the New York Oaks in the 2nd start of her sophomore campaign.

In her return to Stakes company at 3, BONITA BIANCA willingly prevailed by a neck despite a troubled trip in the New York Oaks. Following this effort, she hit the board in 2 more consecutive Stakes.