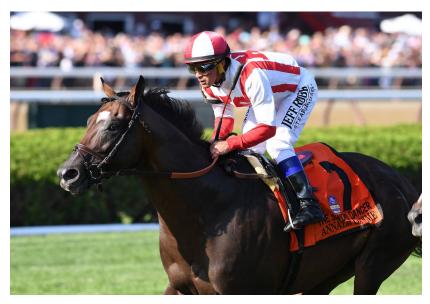

Annals of Time rolls late to capture the G1 Sword Dancer at Saratoga

Annals of Time runs away with the G1 Hollywood Derby at Del Mar.

ANNALS OF TIME is **just as good at 6yo as he was as a 3yo** taking an allowance race at Saratoga before returning a month later where he surged late to win the G1 Sword Dancer at Saratoga over G1W SADLER'S JOY. (Replay)