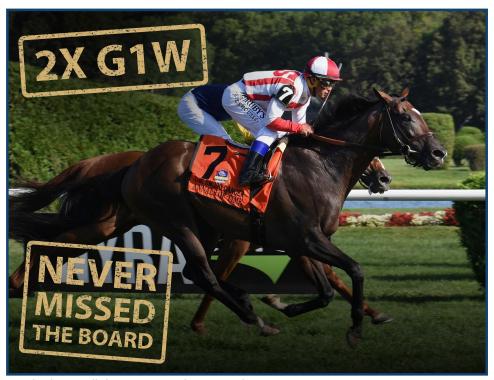

Annals of Time rolls late to capture the G1 Sword Dancer at Saratoga

### **OVERVIEW**

- √ The MOST ACCOMPLISHED Racing/Stallion Prospect in the sale
- √G1 Sword Dancer win: 102 Beyer Speed Figure; (2²) Thoro-Graph
- One of the **best turf horses of his generation**: Grade 1 wins at 3yo and 6yo

Annals of Time runs away with the G1 Hollywood Derby at Del Mar.

ANNALS OF TIME is **just as good at 6yo as he was as a 3yo** taking an allowance race at Saratoga before returning a month later where he surged late to win the G1 Sword Dancer at Saratoga over G1W SADLER'S JOY. (Replay)