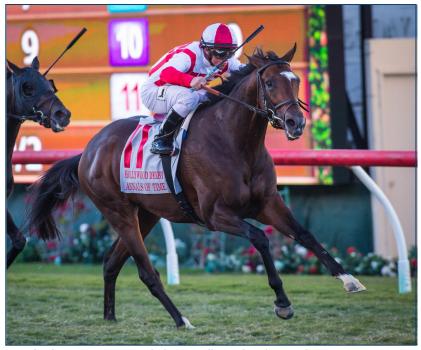

#### PAST PERFORMANCES

ANNALS OF TIME has been a star since his debut. At three, ANNALS OF TIME traveled across country to contest the **G1 Hollywood Derby** at Del Mar, and **cruised to victory** by a widening 1 ½ lengths (Replay) **over multiple Grade 1 winner** BEACH PATROL.

Annals of Time runs away with the G1 Hollywood Derby at Del Mar.

ANNALS OF TIME is **just as good at 6yo as he was as a 3yo** taking an allowance race at Saratoga before returning a month later where he surged late to win the G1 Sword Dancer at Saratoga over G1W SADLER'S JOY. (Replay)