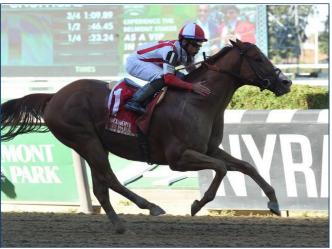

# FAST PASS ELITE

Build to Suit cruises to victory at Belmont Park on October 19th.

Build to Suit wins the Hudson Stakes at BEL by open lengths.

BUILD TO SUIT comes to the sale off of **back-to-back wins** at Belmont. In September, he **dominated an open allowance** (Replay) and followed that up with a up with a **strong performance to win the Hudson Stakes** (Replay), both over 6 ½ furlongs.