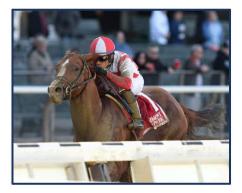

# FAST PASS ELITE

Build to Suit cruises to victory at Belmont Park on October 19th.

Build to Suit wins the Hudson Stakes at BEL by open lengths.

BUILD TO SUIT comes to the sale off of **back-to-back wins** at Belmont. In September, he **dominated an open allowance** (Replay) and followed that up with a up with a **strong performance to win the Hudson Stakes** (Replay), both over 6 ½ furlongs.