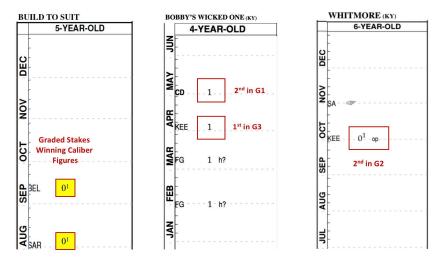

## THORO-GRAPH

BUILD TO SUIT is one of the fastest horses in the November Sale having run three (0) Thoro-Graphs in his life. These figures are Graded Stakes Winning figures. To compare:

## SUMMARY

BUILD TO SUIT is one of the fastest horses in the sale, having run **3 (0) Thoro-Graph's this year**. He is lightly raced with only 10 starts under his belt and has **NEVER finished off the board** with **6 wins**, **2 seconds and 2 thirds**.

His Thoro-Graph figures are competitive at the Graded Stakes level and BUILD TO SUIT looks to be ready to progress to that level down the road. In addition to numerous Graded Stakes going 1-turn on the dirt, he is also a New York-bred making him eligible for a number of high-purse State-bred Stakes.