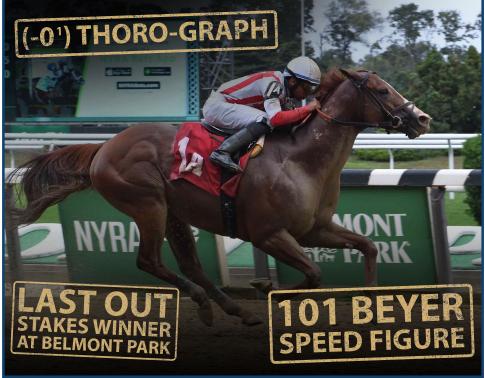

## OVERVIEW

LAST OUT STAKES WINNER: Impressive victor of the \$150,000 Hudson S. on Oct-19

**NEVER off the board** in 10 lifetime starts

FAST: Lifetime best 101 Beyer and (-0<sup>1</sup>) Thoro-Graph

BUILD TO SUIT

## PAST PERFORMANCES

BUILD TO SUIT comes to the sale with an impressive resume, having **won 6 of his 10 lifetime races** and has **NEVER missed the board**. His **101 Beyer Speed Figure** against open allowance company (Replay) earlier this year jumps off the screen and his Thoro-Graph sheet below compliments his form nicely.

Build to Suit wins the Hudson Stakes at BEL by open lengths.

BUILD TO SUIT comes to the sale off of **back-to-back wins** at Belmont. In September, he **dominated an open allowance** (Replay) and followed that up with a up with a **strong performance to win the Hudson Stakes** (Replay), both over 6 ½ furlongs.