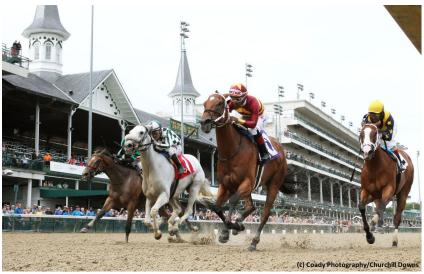

Mia Mischief goes gate to wire in the G2 Eight Belles on Kentucky Oaks day.

As one of the top female three-year-old sprinters, Mia Mischief was always to be aimed towards a start in the G1 Test at Saratoga (Replay). Going to the lead as she typically did, her and Classy Act went through fractions of 22 3/5 and 45 3/5 before her foe began to retreat. Left to her own devices, she carried on with her speed as they came into the stretch, setting the stage for a stretch battle with G1 winner, Separationofpowers. They threw it down with one of the races of the year, with Mia ultimately running 2nd, beaten an agonizing neck.

#### **4YO YEAR**

Mia Mischief arrived back at Churchill Downs at four, ready to take aim at the G1 Humana Distaff (Replay) against some of the best filly and mare sprinters in the country. After breaking sharply, she and Amy's Challenge went head and head for much of the backstretch, going through fractions of 22 3/5 and 45 flat before Mia Mischief edged clear of that rival. Once in the stretch, Mia widneded her lead while posting a 6 furlong split of 1:08 1/5 on her way to a 1 ¾ length victory over G1 winner Marley's Freedom, going the 7 furlongs in 1:21 3/5, earning a career best Beyer Speed Figure of 99.