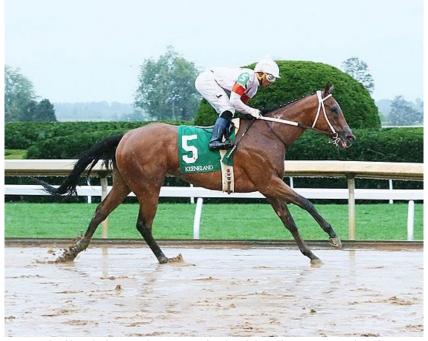

Mia Mischief started off special, beginning with her 16 ¼ length tour de force when breaking her maiden at **Keeneland** (Replay). For her efforts, she earned a **(0³) Thoro-Graph** figure, marking the second-best number for a two-year-old in 2017, and highest amongst fillies.

Mia Mischief breaks her maiden at Keeneland with by a dominant 16 ¼ lengths.

She rounded out her year with another devastating win, this time back at Churchill, where she bounded home a  $3\,\%$  length winner, earning herself a 90 Beyer Speed Figure in the process.