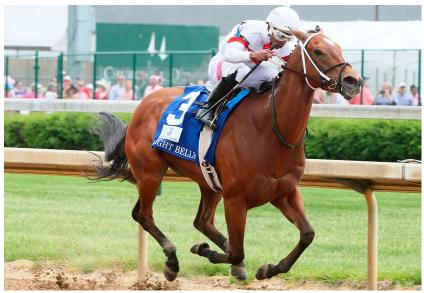

#### **3YO YEAR**

Mia Mischiefs three-year-old year began much the way same way her two-year-old year ended. She put in an 8 ¼ length walloping of her competition at Oaklawn in the Purple Martin Stakes before turning in another top effort in the G2 Eight Belles (Replay) at Churchill Downs on Kentucky Oaks day. Breaking typically fast, she shot straight to the lead in the 7 furlong event and never looked back, posting fractions of 22 1/5, 44 1/5 and 1:08 3/5 on her way to victory, defeating graded stakes winners Talk Veuve to Me and Gas Station Sushi, while earning a then career best 97 Beyer Speed Figure.

Mia Mischief goes gate to wire in the G2 Eight Belles on Kentucky Oaks day.

As one of the top female three-year-old sprinters, Mia Mischief was always to be aimed towards a start in the G1 Test at Saratoga (Replay). Going to the lead as she typically did, her and Classy Act went through fractions of 22 3/5 and 45 3/5 before her foe began to retreat. Left to her own devices, she carried on with her speed as they came into the stretch, setting the stage for a stretch battle with G1 winner, Separationofpowers. They threw it down with one of the races of the year, with Mia ultimately running 2nd, beaten an agonizing neck.