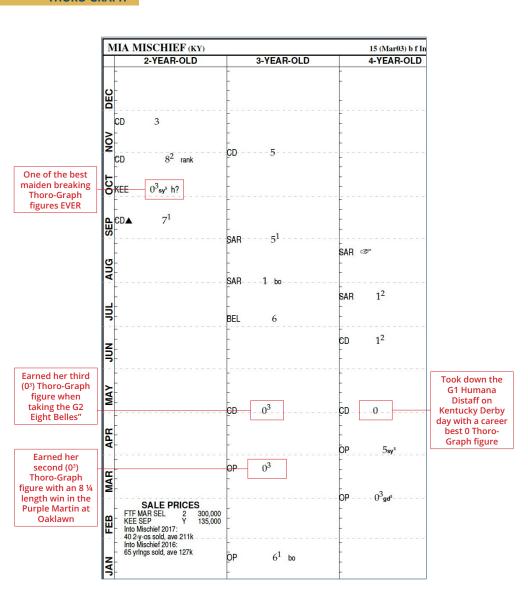

#### SPEED FIGURES

Mia Mischief has a career best Thoro-Graph of (0) but has run a (0³) on four separate occasions, including her blowout maiden win. In running a (0), she bested the number of the 2018 Humana Distaff winner, American Gal, who ran a ½ and sold at Fasig-Tipton's Night of the Stars last year for \$3,000,000.

#### **THORO-GRAPH**