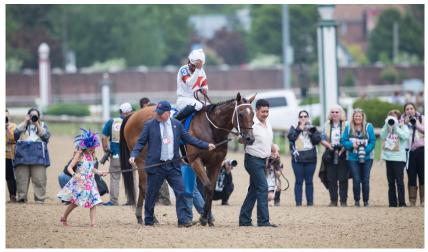

Mia Mischief parading around before being led into the winner's circle after taking to the G1 Humana Distaff.

Though this race would be difficult to top, an ungraded stakes race at Churchill Downs would serve as a showdown between not only two of Into Mischief's best fillies, but two of the best female sprinters in the country. Mia Mischief lined up in the Roxelana Stakes (Replay) at Churchill Downs against Covfefe, the eventual winner of the G1 Test and right out of the gate, it appeared as though this was a match race. The pair sped through fractions of 21 1/5 and 44 2/5 while going head and head into the stretch. Mia Mischief eventually edged past her rival after throwing it down, winning by ¾ of a length in the end.

Mia Mischief parading around before being led into the winner's circle after taking to the G1 Humana Distaff.