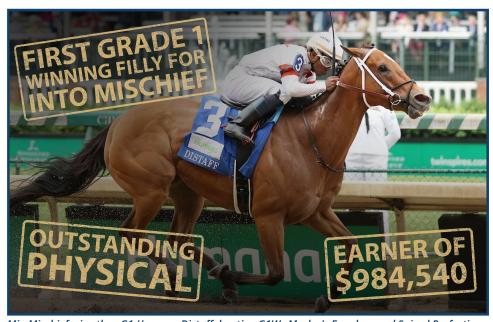

#### **4YO YEAR**

Mia Mischief arrived back at Churchill Downs at four, ready to take aim at the G1 Humana Distaff (Replay) against some of the best filly and mare sprinters in the country. After breaking sharply, she and Amy's Challenge went head and head for much of the backstretch, going through fractions of 22 3/5 and 45 flat before Mia Mischief edged clear of that rival. Once in the stretch, Mia widneded her lead while posting a 6 furlong split of 1:08 1/5 on her way to a 1 ¾ length victory over G1 winner Marley's Freedom, going the 7 furlongs in 1:21 3/5, earning a career best Beyer Speed Figure of 99.

#### SPEED FIGURES

Mia Mischief has a career best Thoro-Graph of (0) but has run a (0³) on four separate occasions, including her blowout maiden win. In running a (0), she bested the number of the 2018 Humana Distaff winner, American Gal, who ran a ½ and sold at Fasig-Tipton's Night of the Stars last year for \$3,000,000.