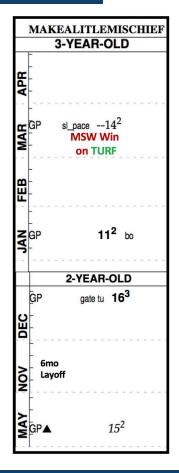

## PAST PERFORMANCES

MAKEALITLEMISCHIEF comes into the sale **fresh off of a Maiden Special Weight win** going 7  $^{1}/_{2}$  furlongs at Gulfstream. This was her **career debut on turf** and her **first time out against older fillies and mares**. While the switch in surfaces helped snag her first career victory, MAKEALITLEMISCHEIF is no slouch on dirt, running 2 seconds in MSW company.