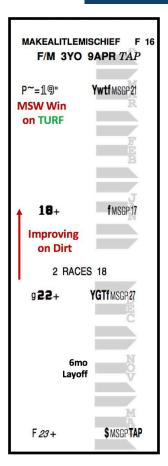

## PAST PERFORMANCES

MAKEALITLEMISCHIEF comes into the sale **fresh off of a Maiden Special Weight win** going 7  $^{1}/_{2}$  furlongs at Gulfstream. This was her **career debut on turf** and her **first time out against older fillies and mares**. While the switch in surfaces helped snag her first career victory, MAKEALITLEMISCHEIF is no slouch on dirt, running 2 seconds in MSW company.