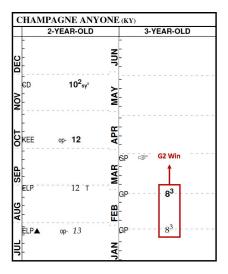

### THORO-GRAPH

SWEET DIANE has **never regressed on Thoro-Graph** and most recently ran a 7 ½ in the G2 Fair Grounds Oaks. Pairing **back-to-back 7 ½ efforts in her two starts as a 3yo** indicates she's on the verge of another step forward and compares favorably against the current crop of 3yo fillies.

G2 Gulfstream Park Oaks winner CHAMPAGNE ANYONE (Street Sense) pared back-toback 8 ¾s coming in to her recent win last Saturday.