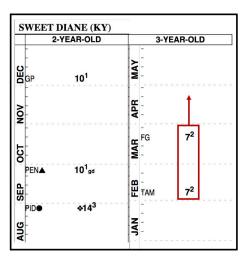

### THORO-GRAPH

SWEET DIANE has **never regressed on Thoro-Graph** and most recently ran a 7 ½ in the G2 Fair Grounds Oaks. Pairing **back-to-back 7 ½ efforts in her two starts as a 3yo** indicates she's on the verge of another step forward and compares favorably against the current crop of 3yo fillies.