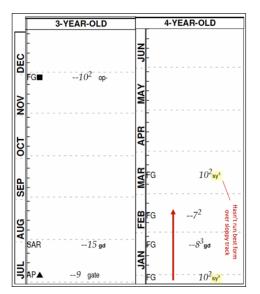

## RAGOZIN 🕨

FLASHLY has **progressed forward in each start of 2019** outside of her last effort which was rained off the turf and **run on the slop**.

### **∢**THORO-GRAPH