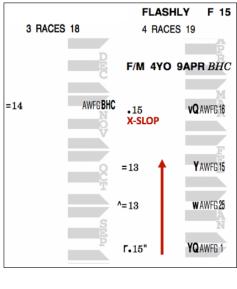

# PAST PERFORMANCES

FLASHLY, is a **4YO turf sprinter** running her **career-best numbers this year**. She still **has her N2X condition** and is also a **registered MD-Bred** making her eligible for restricted State-bred Stakes on the turf later this summer. She has only ever sprinted, but that is not saying that she can't go long as the <sup>1</sup>/<sub>2</sub>-sis to G1 KY Oaks winner CATHRYN **SOPHIA** out of a Mineshaft mare.

| Flashly<br>Own: Zayat Stables LLC | Dk. b or b. f. 4 (Apr) KEESEP16 \$190,000<br>Sire: Denman *Aus (Lonhro <sup>*</sup> Aus) \$6,300<br>Dam: Sheave (Mineshaft)<br>Br: Robert T. Manfuso (Md) | <b>Physical</b> | 2019 4           | 2 2                    | 0 \$65,640 83<br>0 \$43,440 83 |
|-----------------------------------|-----------------------------------------------------------------------------------------------------------------------------------------------------------|-----------------|------------------|------------------------|--------------------------------|
| N2X Eligible                      | Tr: Cox Brad H<br>Didn't Fire in Slop                                                                                                                     |                 | 2018 3           | 1 0                    | 0 \$22,200 74                  |
| 16Mar19-4FG slys 5½f⊗ 2           | 23 .46 :573 1:034 4↑ €OC 40k/N2x -N                                                                                                                       | <b>68</b> 5/7 4 | 521 62 5         | 5 <u>1</u> 45 <u>3</u> | Hernandez C J                  |
|                                   | 23 :462 :5731:0334+ €OC 40k/N2x-N                                                                                                                         | 83 1/8 2        | 211 31 2         | 21 23                  | Hernandez C J                  |
| 25Jan19-2FG gd *51/1 (1)          | 22 :464 :5811:041 4↑ €Alw 40000N1x                                                                                                                        | 80 2/8 2        | 33 321 1         | nd 123                 | Hernandez C J                  |
|                                   | 23 :454 :5741:04 4♠ €Alw 40000n1x                                                                                                                         | 72 4/8 2        | 411 411 2        | 31 25                  | Geroux F                       |
|                                   | 21 :454 :5721:033 3+ €Alw 42400N1x                                                                                                                        | 73 3/7 7        | 741 641 6        | -                      | Geroux F                       |
| 30Jly18–7Sar gd 5½f⊕ 22           |                                                                                                                                                           | 53 8/10 7       | 21 21 6          | 4 1011                 | Carmouche K                    |
|                                   | 1 :454 :5731:033 3∔ €Md Sp Wt 35k                                                                                                                         | <b>74</b> 2/9 7 | 65 <u>1</u> 65 1 | hd 12 <u>3</u>         | Roman C                        |
|                                   |                                                                                                                                                           | Impress         | ive Debut \      | Ninne                  | r                              |

## RAGOZIN 🕨

FLASHLY has **progressed forward in each start of 2019** outside of her last effort which was rained off the turf and **run on the slop**.