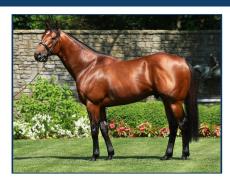

### IN FOAL TO PRACTICAL JOKE

**OH MRS. G** is offered in foal to Into Mischief's brilliant son, **PRACTICAL JOKE (A+ rated cross)**. A G1 winner at two and three, PRACTICAL JOKE has all the makings to be a successful sire as his father's progeny continue to make headlines.

PRACTICAL JOKE's first in-foal mares sold last November with the top lots going for \$280,000, \$220,000, \$200,000 and \$180,000.