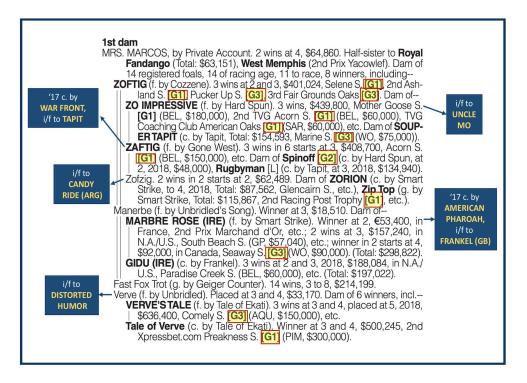

Already a ½-sister to a Grade 1 winner and three Graded Stakes producers, there is a wealth of potential updates brewing within Oh Mrs. G's already outstanding 1st dam with progeny by **WAR FRONT, FRANKEL, AMERICAN PHAROAH, UNCLE MO, CANDY RIDE** and **DISTORTED HUMOR** in the pipeline.