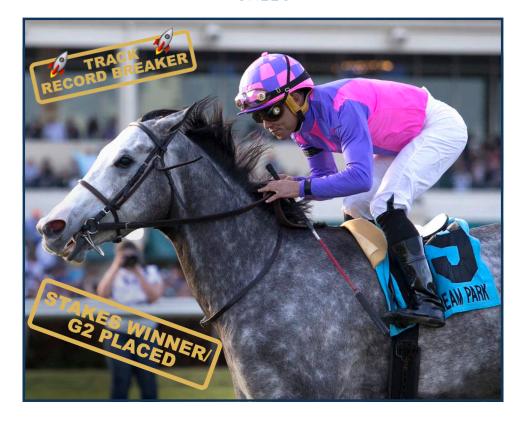

# EL TE PASSPORT

## **OVERVIEW**

Ran 90+ Beyer efforts 13 times in 18 starts

15 starts in Stakes company, 9 'in the money' finishes

Winner at 6f, G3 placed at 1 1/16 miles

Never went off greater than **7-2 odds** in 2017-2018

Broke 16 year track record going 7f at Belmont

STORMY VICTORIA (FR) HIP STORMY RIVER (FR) X DAKOTA GO (GB) (ANAABA)

Selling Wednesday, November 7

\*Broke a 16yr Track Record on U.S. debut