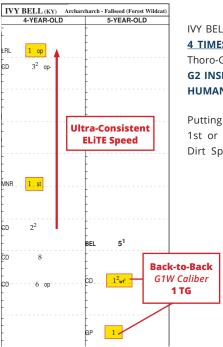

#### ELITE SPEED

IVY BELL earned an **ULTRA-IMPRESSIVE 1 THORO-GRAPH 4 TIMES** in her racing career. Most notably, she paired 1 Thoro-Graphs in **BACK-TO-BACK** starts in her win in the **G2 INSIDE INFORMATION** and runner-up effort in the **G1 HUMANA DISTAFF**.

Putting this feat into perspective, a 1 Thoro-Graph was 1st or 2nd in the last 3 Breeders' Cup Filly and Mare Dirt Sprints and ranks IVY BELL against the likes of...

G1W BAR OF GOLD Won Breeders' Cup F/M Dirt Sprint with a 1 Thoro-Graph

# LOOKING AHEAD

IVY BELL represents the ultraconsistent. throwback model running 1st or 2nd in 10 of 12 starts from 4- to 5-years-old while pairing back-to-back, G1 winning caliber 1 Thoro-Graphs. Not only is she consistent, but she is also extremely versatile as a G2W/G1P sprinter and G1P router. A winner of the G2 Inside Information, she shows the potential to join an ELiTE group of broodmares who have produced 22 individual Black Type and Graded Black Type winners.