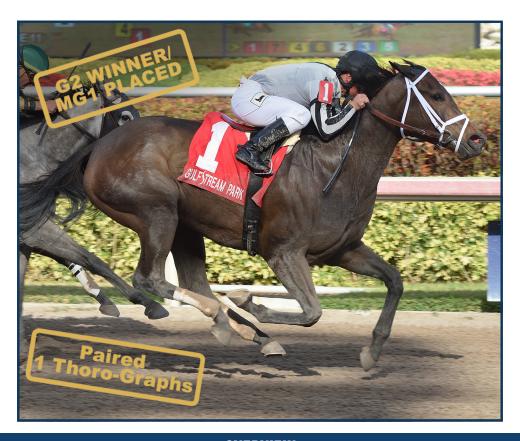

#### MARCH 17 TH, 2018-\$200,000 G2 INSIDE INFORMATION AT GULFSTREAM

1st by 1 length, 92 Beyer, 1 Thoro-Graph

WATCH RACE REPLAY (SHE IS 11)

CLICK TO VIEW CHART EQUIBASE

IVY BELL is a model of durability and consistency who joined the ELITE in her 5-year-old campaign for trainer Todd Pletcher. Ivy Bell kicked off 2018 with an impressive win in the G2 Inside Information at Gulfstream Park. Stumbling out of the gate, Javier Castellano was forced to keep Ivy Bell covered up throughout. Heading into the stretch, she still had nowhere to run and Castellano was forced to peel 5 wide just outside the 1/8<sup>th</sup> pole when IVY BELL exploded 💸 down the center of the track to blow past the front runners and win by a length on the line.

"Ivy Bell has to peel 5-wide but she's in the clear now! Here's Ivy Bell surging on the outside under very confident handling and IVY BELL despite traffic WINS THE INSIDE INFORMATION!"

Her ELiTE speed earned a career best 92 Beyer figure and 1 Thoro-Graph which is a **Grade 1 winning caliber** number for filly/mare **dirt sprinters**.