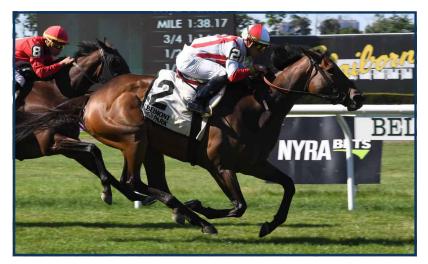

#### JULY 8, 2018- \$100,000 RIVER MEMORIES AT BELMONT

1st by 1 length, 89 Beyer, X Thoro-Graph watch race replay (she is 2) Click to view chart EQUIBASE

With an affinity for running long on the turf, HOMELAND SECURITY finally got her chance to take **the step up to Stakes company as a 4-year-old**. In her second start this year, regular pilot Irad Ortiz gave Homeland Security a picture perfect, ground saving ride where she **easily won** the River Memories Stakes at Belmont by a length. She earned a **lifetime best 89 Beyer** to beat multiple Graded stakes winners **G3W Summersault** and **G3W Estrechada**.