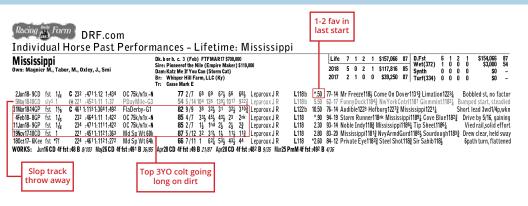

#### **CLIFF NOTES**

**Cycling Back to Form:** After running **3rd in the G1 Florida Derby**, Mississippi was sent to the clinic for a case of minor colic. He never had surgery but was given a week in the clinic to recover. Quickly returning to the work tab, his first start back was in the slop where he never figured in the race and can be considered a throw away. In his most recent start (went off as 1-2 favorite), he cycled back into form and was beat by Mr. Freeze who looks to be one of the favorites in the lowa Derby on July 6.

#### **NOVEMBER 19TH, 2017- MAIDEN SPECIAL WEIGHT AT CHURCHILL DOWNS**

Won by 1 34 lengths, 87 Beyer, 11 1/2 Rag, 4 1/2 Thoro-Graph

**▶** WATCH RACE REPLAY (HE IS **⑤**)

CLICK TO VIEW CHART EQUIBASE

#### **JANUARY 11TH, 2018- ALLOWANCE N1X AT GULFSTREAM PARK**

2nd by ¾ length, 85 Beyer, 9 Rag, 4 ½ Thoro-Graph Beat by G2 Louisiana Derby winner **Noble Indy** 

WATCH RACE REPLAY (HE IS 2)

CLICK TO VIEW CHART EQUIBASE