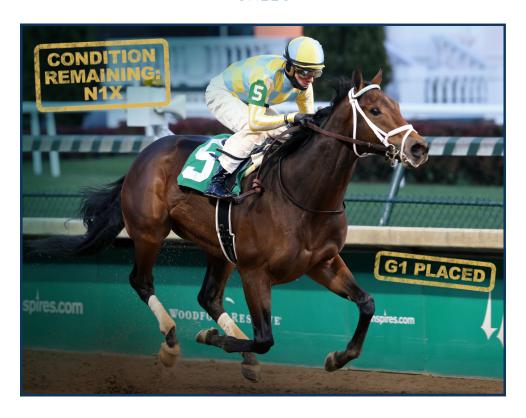

#### **OVERVIEW**

- 3yo **G1** placed colt going long on dirt
- Fast Numbers: ran a 4 1/2 Thoro-Graph four times and has a career best 5 % Ragozin this year
- Troubled trips in last two outs
- N1X condition remaining

#### **CLIFF NOTES**

**Cycling Back to Form:** After running **3rd in the G1 Florida Derby**, Mississippi was sent to the clinic for a case of minor colic. He never had surgery but was given a week in the clinic to recover. Quickly returning to the work tab, his first start back was in the slop where he never figured in the race and can be considered a throw away. In his most recent start (went off as 1-2 favorite), he cycled back into form and was beat by Mr. Freeze who looks to be one of the favorites in the lowa Derby on July 6.

**Conditions Remaining:** Mississippi has run the Thoro-Graph and Ragozin numbers to win his Allowance N1X anywhere in the country and has been breezing consistently since his last start.