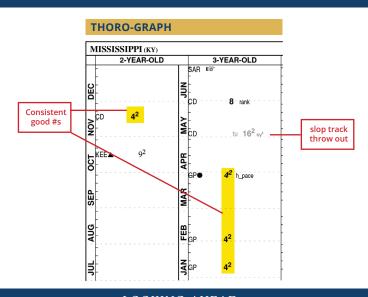

#### **OVERVIEW**

- 3yo **G1** placed colt going long on dirt
- Fast Numbers: ran a 4 1/2 Thoro-Graph four times and has a career best 5 % Ragozin this year
- Troubled trips in last two outs
- N1X condition remaining

**Conditions Remaining:** Mississippi has run the Thoro-Graph and Ragozin numbers to win his Allowance N1X anywhere in the country and has been breezing consistently since his last start.